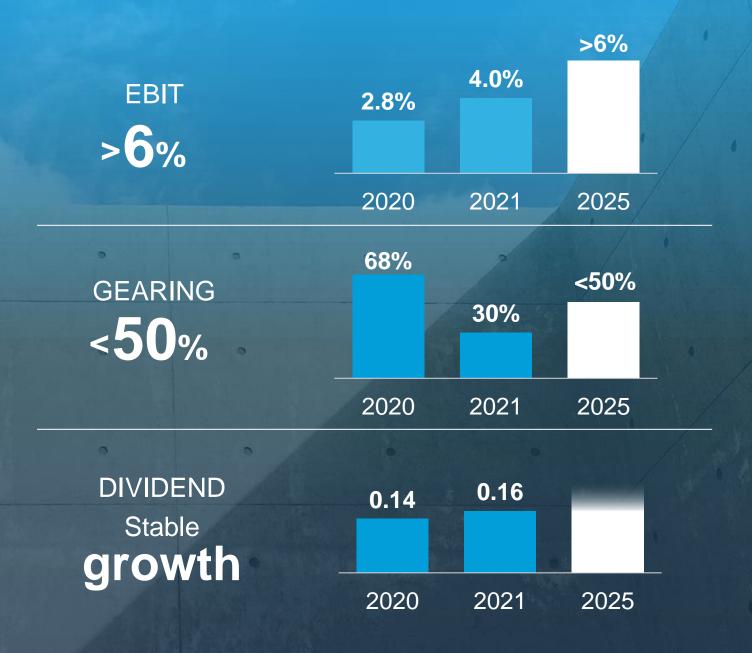

# Strategy

We launched a new strategy for 2022-2025 to deliver predictable, market-leading results

Redefined and clarified business model with clear focus

Execution through

3 strategic priorities

Solid path to reach

EBIT of >6%

#### **ESG**

- Commit to SBTi to reach 1.5°C global warming goal
- Decrease accident frequency
- Advance ESG matters throughout supply chains

We are well positioned to achieve our financial targets for 2025