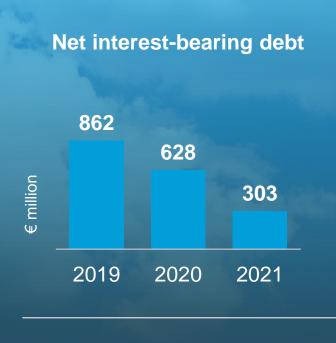

erating cash flow was strong

€288

million (336)

Net debt decreased to

€303

million (628)



# Strong order book, revenue decreased due to selectiveness







# Margin reductions and write-downs weighted results in all segments





# Very strong cash flow in 2021





# Our debt structure leads to a low financial risk profile

**Distribution of interest-bearing debt,** € million



Gross debt

Net debt

Maturity structure of interest-bearing debt¹, € million





2021 2022 2023 2024 2025 2026 2027-

<sup>1</sup> Excluding housing company loans related to unsold apartments, €106 million and lease liabilities, €234 million. The hybrid bond, €100 million, is recorded as part of equity and therefore excluded from this paragraph.



# Our strong balance sheet gives us room for manoeuvre





Gearing





### **Equity ratio**





# Group key financial figures

| Unit                                  | 2021  | 2020  | 2019  |
|---------------------------------------|-------|-------|-------|
| Revenue                               | 2,856 | 3,069 | 3,392 |
| Adjusted operating profit             | 114   | 85    | 165   |
| Operating cash flow after investments | 288   | 336   | 51    |
| Net interest-bearing debt             | 303   | 628   | 862   |
| Equity ratio, %                       | 40    | 33    | 34    |
| Gearing ratio, %                      | 30    | 68    | 81    |
| Return on capital employed, %         | 8     | 5     | 10    |
| Order book                            | 4,042 | 3,528 | 4,130 |



# Appendices





# History of YIT

1910-2021

1910

1920 1930