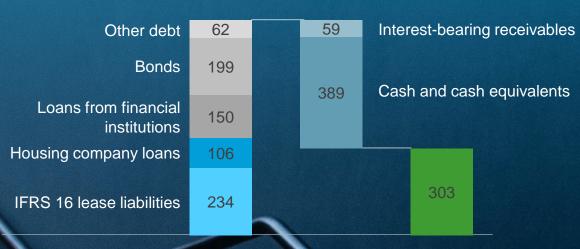

d Partnership Properties business model reshuffled to a new Property Development segment
- Assets and projects reassessed
- Service business no longer in focus
- Development project pipeline attractive

# 5

# Key financial development

Financial performance stabilised and improved in 2021



# 2021 in numbers

Order book strengthened to

>€4

billion (3.5)

Adjusted EBIT increased to

€114

million (85)

Operating cash flow was strong

€288

million (336)

Net debt decreased to

€303

million (628)



# Strong order book, revenue decreased due to selectiveness







# Margin reductions and write-downs weighted results in all segments





# Very strong cash flow in 2021





# Our debt structure leads to a low financial risk profile

**Distribution of interest-bearing debt,** € million



Gross debt

Net debt

Maturity structure of interest-bearing debt¹, € million





2021 2022 2023 2024 2025 2026 2027-

<sup>1</sup> Excluding housing company loans related to unsold apartments, €106 million and lease liabilities, €234 million. The hybrid bond, €100 million, is recorded as part of equity and therefore excluded from this paragraph.



# Our strong balance sheet gives us room for manoeuvre





Gearing





### **Equity ratio**





# Group key financial figures

| Unit                                  | 2021  | 2020  | 2019  |
|---------------------------------------|-------|-------|-------|
| Revenue                               | 2,856 | 3,069 | 3,392 |
| Adjusted operating profit             | 114   | 85    | 165   |
| Operating cash flow after investments | 288   | 3