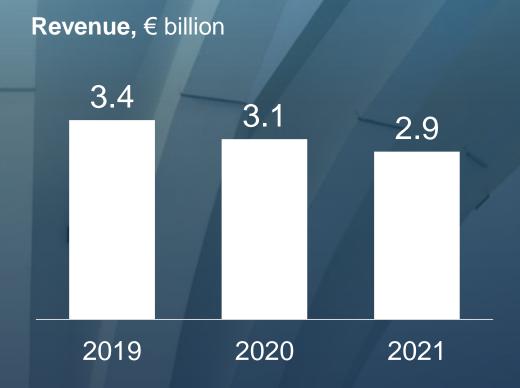

### YIT in brief

**REVENUE IN 2021** 

2.9 B€

**ADJUSTED OPERATING PROFIT IN 2020** 

114 M€