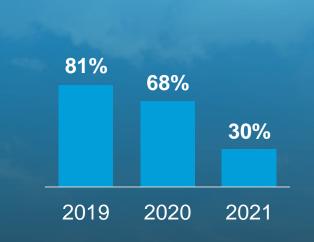

ating cash flow was strong

€288

million (336)

Net debt decreased to

€303

million (628)



# Strong order book, revenue decreased due to selectiveness







# Margin reductions and write-downs weighted results in all segments





# Very strong cash flow in 2021





# Our debt structure leads to a low financial risk profile

**Distribution of interest-bearing debt,** € million



Gross debt

Net debt

Maturity structure of interest-bearing debt¹, € million





2021 2022 2023 2024 2025 2026 2027-

<sup>1</sup> Excluding housing company loans related to unsold apartments, €106 million and lease liabilities, €234 million. The hybrid bond, €100 million, is recorded as part of equity and therefore excluded from this paragraph.



# Our strong balance sheet gives us room for manoeuvre





Gearing





### **Equity ratio**





# Group key financial figures

| Unit                                  | 2021  | 2020  | 2019  |
|---------------------------------------|-------|-------|-------|
| Revenue                               | 2,856 | 3,069 | 3,392 |
| Adjusted operating profit             | 114   | 85    | 165   |
| Operating cash flow after investments | 288   | 336   | 51    |
| Net interest-bearing debt             | 303   | 628   | 862   |
| Equity ratio, %                       | 40    | 33    | 34    |
| Gearing ratio, %                      | 30    | 68    | 81    |
| Return on capital employed, %         | 8     | 5     | 10    |
| Order book                            | 4,042 | 3,528 | 4,130 |



# Appendices





# History of YIT

1910-2021

1910

1920 1930

1