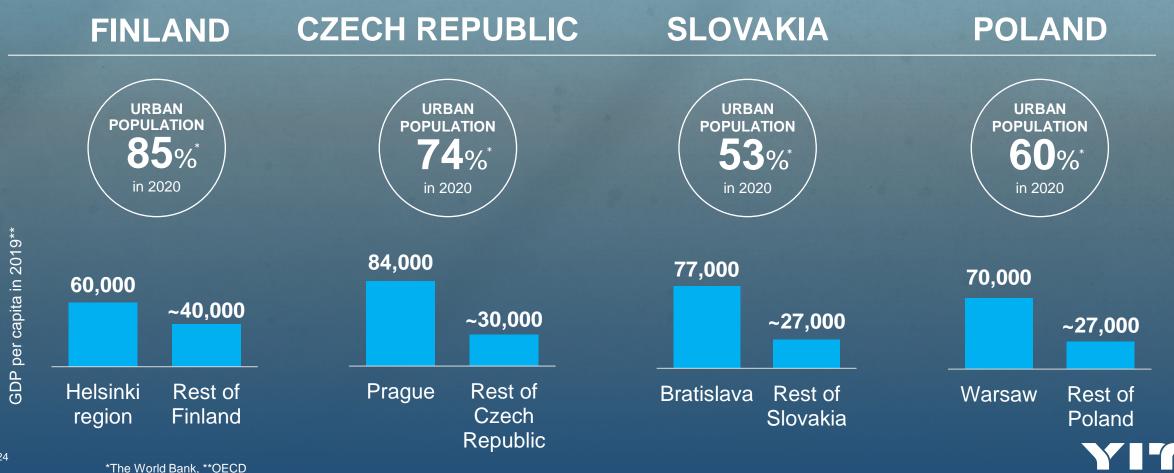

### **Urbanisation**

Urbanization increases the pressure to build in growing cities, setting higher requirements on built environments.