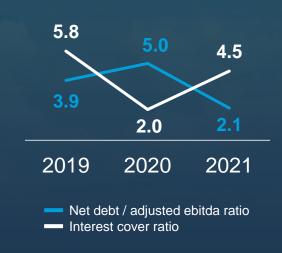

ow was strong

€288

million (336)

Net debt decreased to

€303

million (628)



# Strong order book, revenue decreased due to selectiveness







# Margin reductions and write-downs weighted results in all segments





# Very strong cash flow in 2021





# Our debt structure leads to a low financial risk profile

**Distribution of interest-bearing debt,** € million



Gross debt

Net debt

Maturity structure of interest-bearing debt¹, € million





2021 2022 2023 2024 2025 2026 2027-

<sup>1</sup> Excluding housing company loans related to unsold apartments, €106 million and lease liabilities, €234 million. The hybrid bond, €100 million, is recorded as part of equity and therefore excluded from this paragraph.



# Our strong balance sheet gives us room for manoeuvre





Gearing





### **Equity ratio**





# Group key financial figures

| Unit                                  | 2021  | 2020  | 2019  |
|---------------------------------------|-------|-------|-------|
| Revenue                               | 2,856 | 3,069 | 3,392 |
| Adjusted operating profit             | 114   | 85    | 165   |
| Operating cash flow after investments | 288   | 336   | 51    |
| Net interest-bearing debt             | 303   | 628   | 862   |
| Equity ratio, %                       | 40    | 33    | 34    |
| Gearing ratio, %                      | 30    | 68    | 81    |
| Return on capital employed, %         | 8     | 5     | 10    |
| Order book                            | 4,042 | 3,528 | 4,130 |



# Appendices





# History of YIT

1910-2021

1910

1920 1930

1950

1960

19