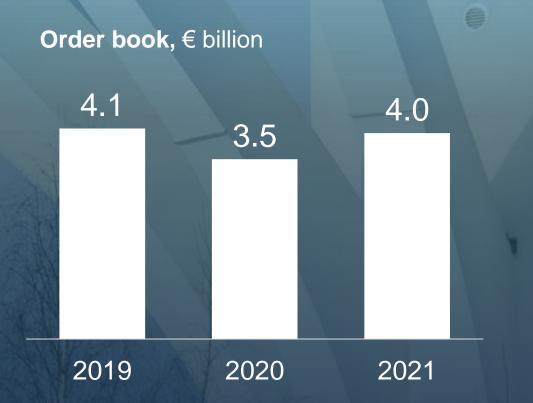

### YIT in brief

**REVENUE IN 2021** 

2.9 B€

**ADJUSTED OPERATING PROFIT IN 2020** 

114 M€