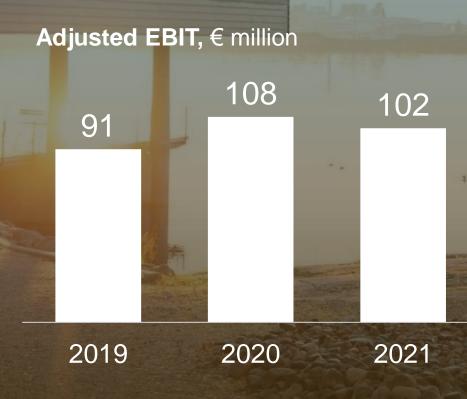

### YIT in brief

**REVENUE IN 2021** 

2.9 B€

**ADJUSTED OPERATING PROFIT IN 2020** 

114 M€