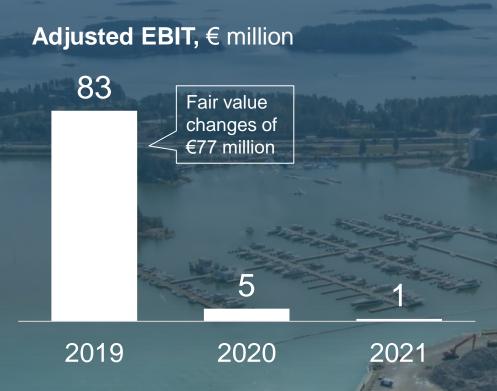

### YIT in brief

**REVENUE IN 2021** 

2.9 B€

**ADJUSTED OPERATING PROFIT IN 2020** 

114 M€