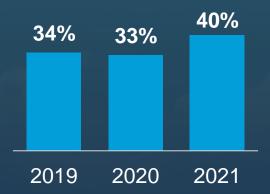

lion (336)

Net debt decreased to

€303

million (628)



# Strong order book, revenue decreased due to selectiveness







# Margin reductions and write-downs weighted results in all segments





# Very strong cash flow in 2021





# Our debt structure leads to a low financial risk profile

**Distribution of interest-bearing debt,** € million



Gross debt

Net debt

Maturity structure of interest-bearing debt¹, € million





2021 2022 2023 2024 2025 2026 2027-

<sup>1</sup> Excluding housing company loans related to unsold apartments, €106 million and lease liabilities, €234 million. The hybrid bond, €100 million, is recorded as part of equity and therefore excluded from this paragraph.



# Our strong balance sheet gives us room for manoeuvre





Gearing





### **Equity ratio**





# Group key financial figures

| Unit                                  | 2021  | 2020  | 2019  |
|---------------------------------------|-------|-------|-------|
| Revenue                               | 2,856 | 3,069 | 3,392 |
| Adjusted operating profit             | 114   | 85    | 165   |
| Operating cash flow after investments | 288   | 336   | 51    |
| Net interest-bearing debt             | 303   | 628   | 862   |
| Equity ratio, %                       | 40    | 33    | 34    |
| Gearing ratio, %                      | 30    | 68    | 81    |
| Return on capital employed, %         | 8     | 5     | 10    |
| Order book                            | 4,042 | 3,528 | 4,130 |



# Appendices





# History of YIT

1910-2021

1910

1920 1930

1950

1960

1970

1980

1990

2000

20