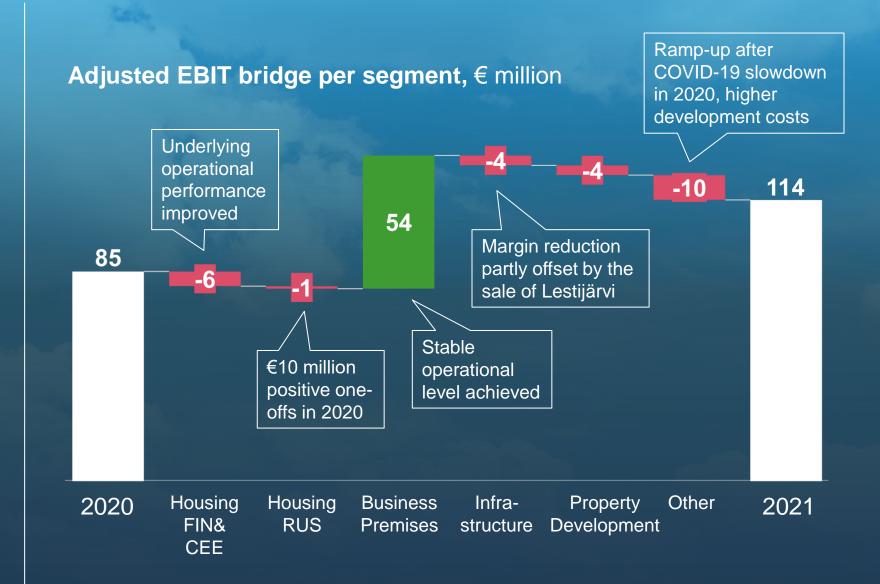

### YIT in brief

**REVENUE IN 2021** 

2.9 B€

**ADJUSTED OPERATING PROFIT IN 2020** 

114 M€