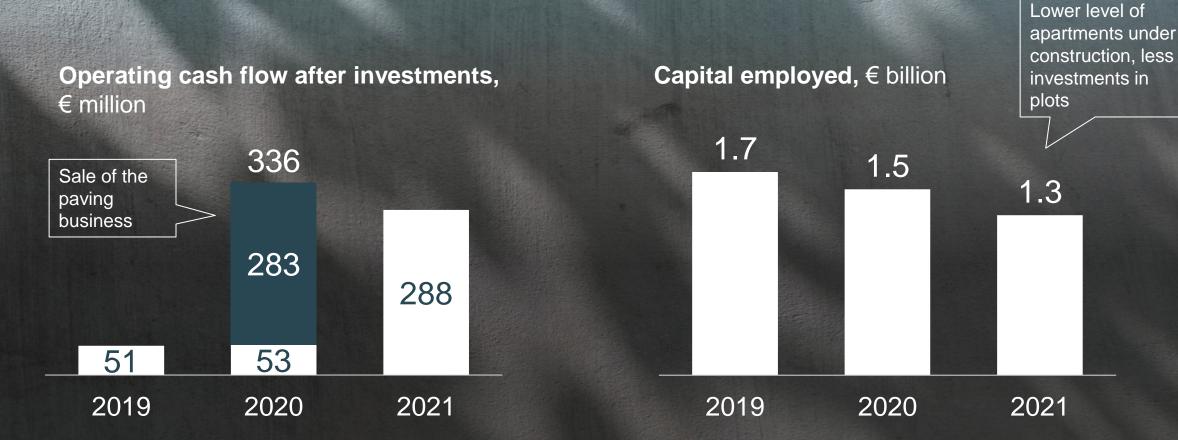

est non-core assets

**TARGET 2025** 

ROCE

>10%



# Property Development in 2021: Business model reshuffled



- Old Partnership Properties business model reshuffled to a new Property Development segment
- Assets and projects reassessed
- Service business no longer in focus
- Development project pipeline attractive

# 5

# Key financial development

Financial performance stabilised and improved in 2021



# 2021 in numbers

Order book strengthened to

>€4

billion (3.5)

Adjusted EBIT increased to

€114

million (85)

Operating cash flow was strong

€288

million (336)

Net debt decreased to

€303

million (628)



# Strong order book, revenue decreased due to selectiveness







# Margin reductions and write-downs weighted results in all segments





# Very strong cash flow in 2021





# Our debt structure leads to a low financial risk profile

**Distribution of interest-bearing debt,** € million



Gross debt

Net debt

Maturity structure of interest-bearing debt¹, € million





2021 2022 2023 2024 2025 2026 2027-

<sup>1</sup> Excluding housing company loans related to unsold apartments, €106 million and lease liabilities, €234 million. The hybrid bond, €100 million, is recorded as part of equity and therefore excluded from this paragraph.



# Our strong balance sheet gives us room for manoeuvre





Gearing





### **Equity ratio**





# Group key financial figures

| Unit                                  | 2021  | 2020  | 2019  |
|---------------------------------------|-------|-------|-------|
| Revenue                               | 2,856 | 3,069 | 3,392 |