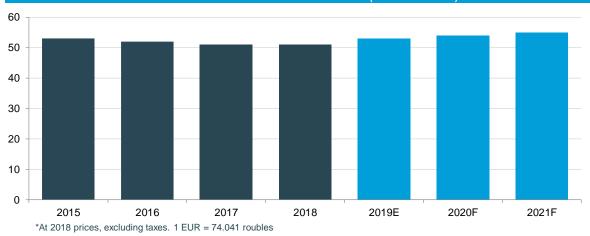

1,583 3,969 1,511



■1+2 Family houses

## **RESIDENTIAL COMPLETIONS IN LATVIA (UNITS)**



## **RESIDENTIAL COMPLETIONS IN LITHUANIA (UNITS)**

■ Block of flats



#### NEW RESIDENTIAL CONSTRUCTION VOLUME (EUR M at 2017 prices, excl. taxes)



Source: Forecon, June 2019



# The Czech Republic, Slovakia and Poland

# Start-ups forecasted to grow in the Czech Republic

#### **RESIDENTIAL START-UPS IN THE CZECH REPUBLIC (UNITS)**

#### **RESIDENTIAL START-UPS IN SLOVAKIA (UNITS)**





#### **RESIDENTIAL START-UPS IN POLAND (UNITS)**



#### **NEW RESIDENTIAL CONSTRUCTION VOLUME** (EUR MILLION at 2018 prices)



Source: Euroconstruct, June 2019

## Russia

# EUR/RUB exchange rate and housing indicators

# **EUR/RUB EXCHANGE RATE**

## NEW RESIDENTIAL CONSTRUCTION VOLUMES (EUR billion\*)



#### **CONSUMER CONFIDENCE**



Sources: EUR/RUB exchange rate: Bloomberg; New residential construction volume: Forecon, June 2019; Consumer confidence: Bloomberg





Business premises and infrastructure indicators



# Group

# Operating environment for business premises and infrastructure projects in Q3

- Good market situation in Finland continued to support public and private investments
- Construction volume continued on a high level
- Rental levels remained good in Finland and in the Baltic countries
- In the Baltic countries and Slovakia, investor demand for business premises on a good level

- In Sweden and Norway, infrastructure construction market remained strong
- Several major infra projects and industrial investments ongoing or planned in both countries
- In Finland, infras