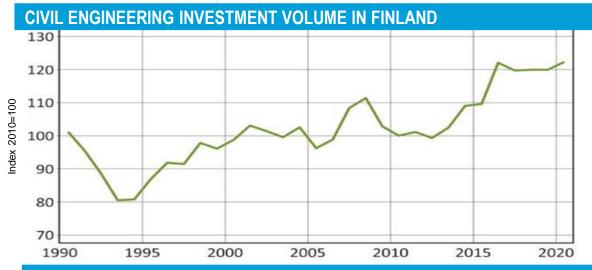

## Infrastructure projects

# Clear profitability improvement

- Clear improvement in adjusted operating profit due to improved margin quality of new contracts and seasonally strong quarter
- New projects won during first half of year started to generate revenue and operating profit
- Order backlog continued to strengthen
  - Good progress in wind farm business
- After the reporting period, YIT was selected by the City of Helsinki, Finland, as the main alliance partner for the Crown Bridges tramway project