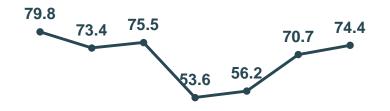

REST-BEARING DEBT<sup>1</sup>, EUR million

# 1200 1000 800 65 286 286 205 65 661 69 113 96 400 400 814 734 768 563 556 672 723

#### MATURITY STRUCTURE, NOMINAL AMOUNTS<sup>2</sup>, EUR million



■ Net debt ■ Cash and cash equivalents ■ Interest-bearing receivables

4Q18

1Q19

2Q19

3Q19

2Q18

3Q18

1Q18

<sup>&</sup>lt;sup>1</sup> Excluding IFRS 16 lease liabilities, EUR 259 million. Finance lease liabilities are included in lease liabilities as of 1.1.2019.

<sup>&</sup>lt;sup>2</sup> Excluding housing corporation loans, EUR 192 million (these loans will be transferred to the buyers of the apartments when the units are handed over), commercial papers, EUR 265 million and IFRS 16 lease liabilities, EUR 259 million

# Adjusted financial key ratios

### ADJUSTED GEARING<sup>1</sup>, %



## ADJUSTED EQUITY RATIO<sup>1</sup>, %

3Q









ADJUSTED NET DEBT1 / ADJUSTED EBITDA2 (multiple, x)



4Q

2018

2Q

3Q

1Q

2Q

2019

1Q

<sup>&</sup>lt;sup>1</sup> Excluding IFRS 16 impact in 2019 figures. 2018 figures are reported figures.

<sup>&</sup>lt;sup>2</sup> 2018 figures are pro forma figures.

# 6

## Outlook and guidance



# Estimated completions of consumer apartment projects under construction

Apartments under construction in total on September 30, 2019: 14,643. Table below shows the company's current estimate of completed consumer apartment projects under construction to be completed. In Russia, all projects under construction are included also the ones which are not included in adjusted operating profit. In addition, the company has 2,343 apartments (06/19: 2,290