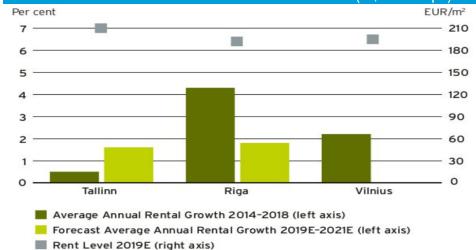

## Market outlook for the next 12 months

|                                      | Housing Finland<br>and CEE | Housing Russia | Business<br>premises | Infrastructure<br>projects | Partnership<br>properties |
|--------------------------------------|----------------------------|----------------|----------------------|----------------------------|---------------------------|
| Finland                              |                            |                |                      |                            |                           |
| Russia                               |                            |                |                      |                            |                           |
| The CEE countries                    |                            |                |                      |                            |                           |
| The Baltic countries                 |                            |                |                      |                            |                           |
| The Czech Republic, Slovakia, Poland | • •                        |                |                      |                            |                           |
| Scandinavia                          |                            |                |                      |                            |                           |
| Sweden                               |                            |                |                      |                            |                           |
| Norway                               |                            |                |                      |                            |                           |