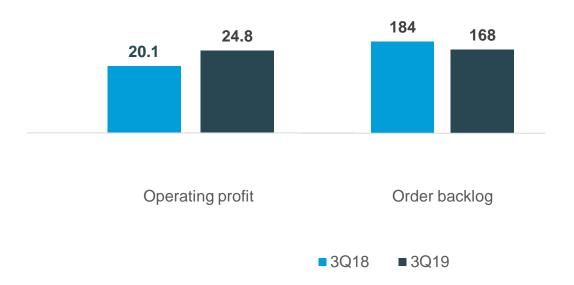

## Discontinued operations – Nordic paving and mineral aggregates businesses and related allocations

# Successful quarter

- Operating profit improved significantly year-on-year: EUR 24.8 million (20.1)
- Production volumes of asphalt and mineral aggregates lower year-on-year
  - Asphalt 2.8 million tonnes (3.0)
  - Mineral aggregates 4.2 million tonnes (4.3)
- On July 4, 2019, YIT announced the agreement to sell Nordic paving and mineral aggregates businesses to Peab
  - Carve-out proceeding as planned
  - Transaction expected to close in first quarter 2020

| EUR million      | 3Q19<br>reported | 3Q18<br>pro forma |
|------------------|------------------|-------------------|
| Revenue          | 240.1            | 244.8             |
| Operating profit | 24.8<br>(10.3%)  | 20.1<br>(8.2%)    |
| Order backlog    | 167.9            | 184.4             |

#### **OPERATING PROFIT AND ORDER BACKLOG, EUR million**