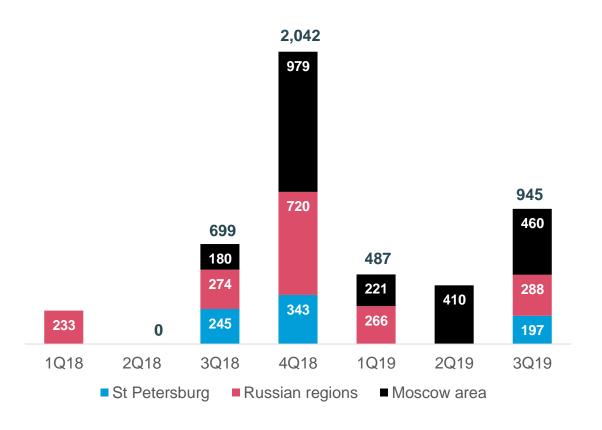

## Housing Russia

## Profitability returned to positive

- Adjusted operating profit slightly positive EUR 0.3 million (-7.8)
  - One project commissioned earlier than expected
  - Additionally, 70 apartments sold but registration postponed to Q4 due to internal merger and Law 214 implementation
- Number of unsold completed apartments, 546, reduced year-on-year (722)
- Changes announced in June being implemented
  - Contracting unit and Rostov-on-Don operations ramped down
  - · Number of employees reduced