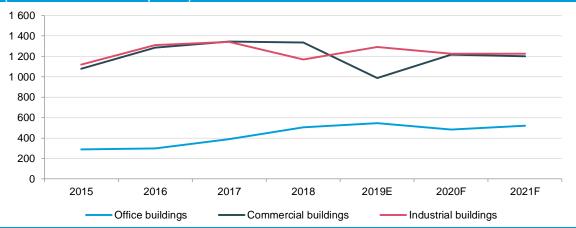

## Market outlook for the next 12 months

|                                      | Housing Finland<br>and CEE | Housing Russia | Business<br>premises | Infrastructure<br>projects | Partnership<br>properties |
|--------------------------------------|----------------------------|----------------|----------------------|----------------------------|---------------------------|
| Finland                              |                            |                |                      |                            |                           |
| Russia                               |                            |                |                      |                            |                           |
| The CEE countries                    |                            |                |                      |                            |                           |
| The Baltic countries                 |                            |                |                      |                            |                           |
| The Czech Republic, Slovakia, Poland | • •                        |                |                      |                            |                           |
| Scandinavia                          |                            |                |                      |                            |                           |
| Sweden                               |                            |                |                      |                            |                           |
| Norway                               |                            |                |                      |                            |                           |