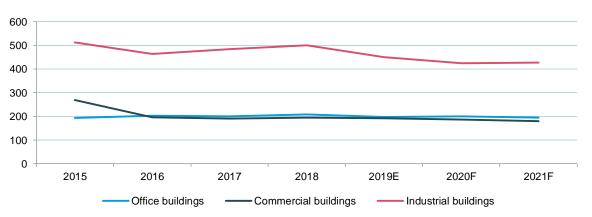

#### ORDER BACKLOG BY PROJECT TYPE, EUR million

<sup>&</sup>lt;sup>1</sup> Includes tender-based projects as well as lifecycle projects and their service agreements.