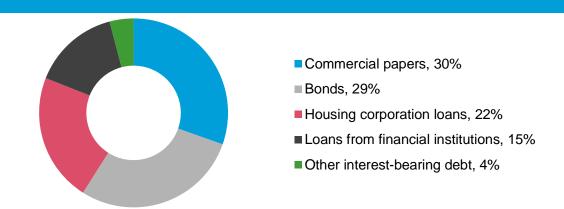

#### ADJUSTED NET INTEREST-BEARING DEBT<sup>1</sup>, EUR million

1Q18

<sup>&</sup>lt;sup>1</sup> Excluding IFRS 16 lease liabilities, EUR 259 million. Finance lease liabilities are included in lease liabilities as of 1.1.2019.

<sup>&</sup>lt;sup>2</sup> Excluding housing corporation loans, EUR 192 million (these loans will be transferred to the buyers of the apartments when the units are handed over), commercial papers, EUR 265 million and IFRS 16 lease liabilities, EUR 259 million