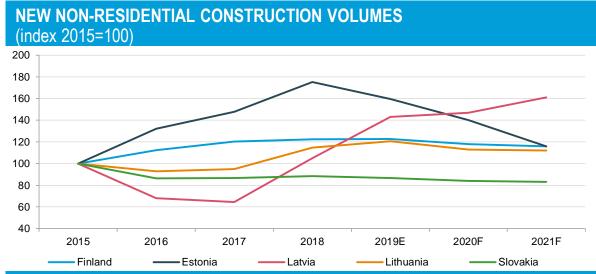

## Market outlook for the next 12 months

|                                      | Housing Finland<br>and CEE | Housing Russia | Business<br>premises | Infrastructure<br>projects | Partnership<br>properties |
|--------------------------------------|----------------------------|----------------|----------------------|----------------------------|---------------------------|
| Finland                              |                            |                |                      |                            |                           |
| Russia                               |                            |                |                      |                            |                           |
| The CEE countries                    |                            |                |                      |                            |                           |
| The Baltic countries                 |                            |                |                      |                            |                           |
| The Czech Republic, Slovakia, Poland | • •                        |                |                      |                            |                           |
| Scandinavia                          |                            |                |                      |                            |                           |
| Sweden                               |                            |                |                      |                            |                           |
| Norway                               |                            |                |                      |                            |                           |