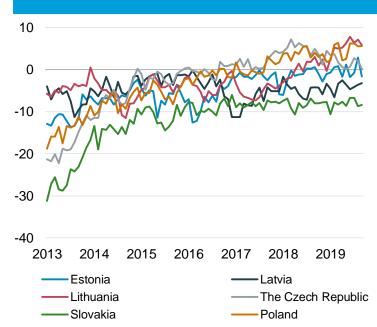

## Market outlook for the next 12 months

|                                      | Housing Finland<br>and CEE | Housing Russia | Business<br>premises | Infrastructure<br>projects | Partnership<br>properties |
|--------------------------------------|----------------------------|----------------|----------------------|----------------------------|---------------------------|
| Finland                              |                            |                |                      |                            |                           |
| Russia                               |                            |                |                      |                            |                           |
| The CEE countries                    |                            |                |                      |                            |                           |
| The Baltic countries                 |                            |                |                      |                            |                           |
| The Czech Republic, Slovakia, Poland | • •                        |                |                      |                            |                           |
| Scandinavia                          |                            |                |                      |                            |                           |
| Sweden                               |                            |                |                      |                            |                           |
| Norway                               |                            |                |                      |                            |                           |