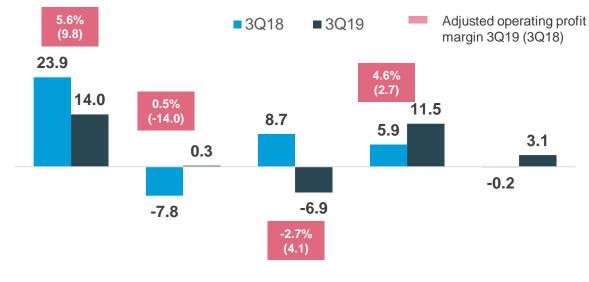

# Strong order backlog, Group operating profit low as expected

ADJUSTED OPERATING PROFIT, EUR million, %

**REVENUE PER SEGMENT, EUR million** 

ORDER BACKLOG PER SEGMENT, EUR million

# ADJUSTED OPERATING PROFIT PER SEGMENT, EUR million, %

Housing FIN & Housing Russia Business premises Partnership projects Properties

| EUR million               | 3Q19<br>reported      | 3Q18<br>pro forma,<br>restated |
|---------------------------|-----------------------|--------------------------------|
| Revenue                   | 251.8                 | 244.2                          |
| Adjusted operating profit | 14.0<br><i>(5.6%)</i> | 23.9<br>(9.8%)                 |
| Order backlog             | 1,761.6               | 1,767.1*                       |
| Capital employed          | 714.1                 | 571.7*                         |

| EUR million               | 3Q19<br>reported     | 3Q18<br>pro forma,<br>restated |
|---------------------------|----------------------|--------------------------------|
| Revenue                   | 52.7                 | 55.8                           |
| Adjusted operating profit | 0.3<br><i>(0.5%)</i> | -7.8<br>(-14.0%)               |
| Order backlog             | 425.5                | 428.2*                         |
| Capital employed          | 288.3                | 332.7*                         |

| EUR million               | 3Q19<br>reported | 3Q18<br>pro forma,<br>restated |
|---------------------------|------------------|--------------------------------|
| Revenue                   | 252.2            | 211.4                          |
| Adjusted operating profit | -6.9<br>(-2.7%)  | 8.7<br>(4.1%)                  |
| Order backlog             | 1,260.7          | 1,630.6                        |
| Capital employed          | 105.9            | 125.2                          |

| EUR million               | 3Q19<br>reported      | 3Q18<br>pro forma,<br>restated |
|---------------------------|-----------------------|--------------------------------|
| Revenue                   | 250.0                 | 215.2                          |
| Adjusted operating profit | 11.5<br><i>(4.6%)</i> | 5.9<br>(2.7%)                  |
| Order backlog             | 1,313.5               | 952.2*                         |
| Capital employed          | 89.5                  | 93.4*                          |

| EUR million               | 3Q19<br>reported | 3Q18<br>pro forma,<br>restated | Rolling 12<br>months |
|---------------------------|------------------|--------------------------------|----------------------|
| Revenue                   |                  |                                | 0.1                  |
| Adjusted operating profit | 3.1              | -0.2                           | 29.3                 |
| Capital employed          | 170.0            | 148.7*                         | 170.0                |