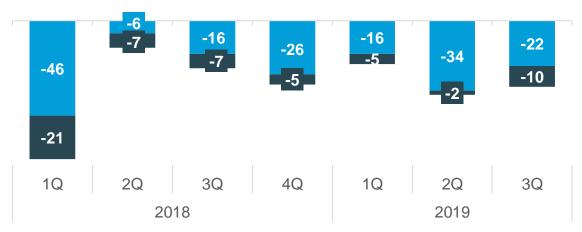

# Strong order backlog, Group operating profit low as expected

ADJUSTED OPERATING PROFIT, EUR million, %

**REVENUE PER SEGMENT, EUR million** 

ORDER BACKLOG PER SEGMENT, EUR million