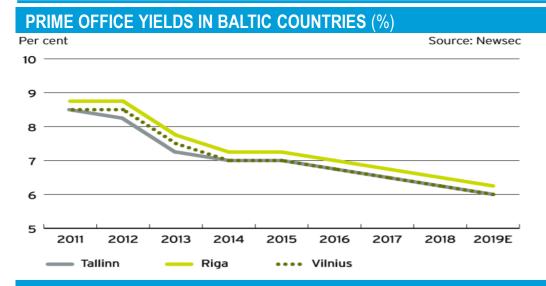

## Market outlook for the next 12 months

|                                      | Housing Finland<br>and CEE | Housing Russia | Business<br>premises | Infrastructure<br>projects | Partnership<br>properties |
|--------------------------------------|----------------------------|----------------|----------------------|----------------------------|---------------------------|
| Finland                              |                            |                |                      |                            |                           |
| Russia                               |                            |                |                      |                            |                           |
| The CEE countries                    |                            |                |                      |                            |                           |
| The Baltic countries                 |                            |                |                      |                            |                           |
| The Czech Republic, Slovakia, Poland | • •                        |                |                      |                            |                           |
| Scandinavia                          |                            |                |                      |                            |                           |
| Sweden                               |                            |                |                      |                            |                           |
| Norway                               |                            |                |                      |                            |                           |