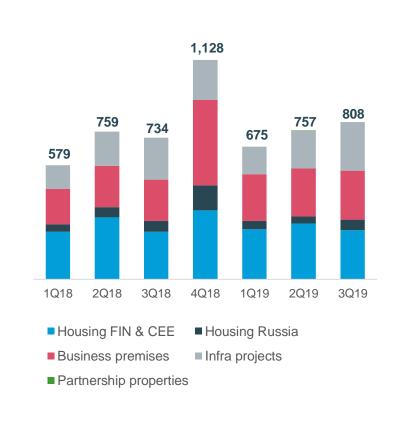

# Strong order backlog, Group operating profit low as expected

ADJUSTED OPERATING PROFIT, EUR million, %

**REVENUE PER SEGMENT, EUR million** 

ORDER BACKLOG PER SEGMENT, EUR million

#### ORDER BACKLOG BY PROJECT TYPE, EUR million

<sup>&</sup>lt;sup>1</sup> Includes tender-based projects as well as lifecycle projects and their service agreements.