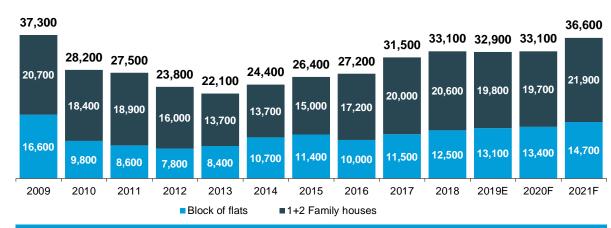

## Start-ups and consumer sales increased, completions decreased

- Number of start-ups accelerated year-on-year in Finland and CEE
  - Finland 907 (690), CEE 590 (150)
- Consumer sales increased in Finland and continued good in CEE
  - Finland 598 (2Q19: 488)
  - CEE in total 332, incl. 83 fund sales (2Q19: 343 incl. 107 fund sales)
- Lower profitability due to small number of completions in Finland
  - Additionally a few negative and positive non-recurring items in reported and comparison period
- Number of unsold completed apartments at end of period
  - Declined in Finland: 396 (2Q19: 447)
  - Still on low level in CEE: 111 (2Q19: 64)

#### **COMPLETED APARTMENTS, units**

<sup>&</sup>lt;sup>1</sup> Includes projects in the CEE sold to YCE housing I fund that are reported in the Partnership properties segment