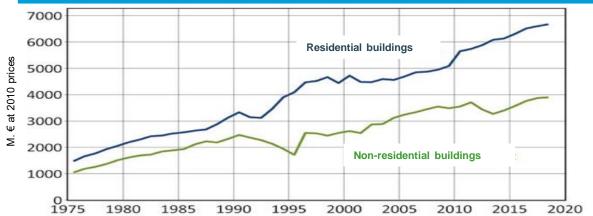

## Market outlook for the next 12 months

|                                      | Housing Finland<br>and CEE | Housing Russia | Business<br>premises | Infrastructure<br>projects | Partnership<br>properties |
|--------------------------------------|----------------------------|----------------|----------------------|----------------------------|---------------------------|
| Finland                              |                            |                |                      |                            |                           |
| Russia                               |                            |                |                      |                            |                           |
| The CEE countries                    |                            |                |                      |                            |                           |
| The Baltic countries                 |                            |                |                      |                            |                           |
| The Czech Republic, Slovakia, Poland | • •                        |                |                      |                            |                           |
| Scandinavia                          |                            |                |                      |                            |                           |
| Sweden                               |                            |                |                      |                            |                           |
| Norway                               |                            |                |                      |                            |                           |