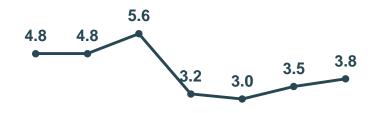

## Start-ups and consumer sales increased, completions decreased

- Number of start-ups accelerated year-on-year in Finland and CEE
  - Finland 907 (690), CEE 590 (150)
- Consumer sales increased in Finland and continued good in CEE
  - Finland 598 (2Q19: 488)
  - CEE in total 332, incl. 83 fund sales (2Q19: 343 incl. 107 fund sales)
- Lower profitability due to small number of completions in Finland
  - Additionally a few negative and positive non-recurring items in reported and comparison period
- Number of unsold completed apartments at end of period
  - Declined in Finland: 396 (2Q19: 447)
  - Still on low level in CEE: 111 (2Q19: 64)

#### **COMPLETED APARTMENTS, units**

<sup>&</sup>lt;sup>1</sup> Includes projects in the CEE sold to YCE housing I fund that are reported in the Partnership properties segment