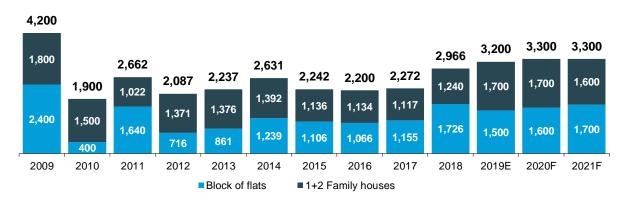

LLINGS (index 2010=100)



## **VOLUME OF NEW MORTGAGES AND AVERAGE INTEREST RATE** (EUR million, %)





Sources: Residential start-ups: 2006-2013 Statistics Finland: 2015 – 2020F Euroconstruct, June 2019; Consumer confidence and Residential prices: Statistics Finland: Loans and Interest rates: Bank of Finland

## Finland

# Construction indicators







## PRICES OF OLD APARTMENTS IN FINLAND (index 2015=100)





# CEE

# Operating environment in CEE



## **HOUSE PRICE INDEX, NEW DWELLINGS IN CEE COUNTRIES** (2015=100)





## **Baltic Countries**

# Residential construction expected to level off

#### **RESIDENTIAL COMPLETIONS IN ESTONIA (UNITS)** 6,472 6,600 6,100 5,890 1,654 1,800 4,732 1,900 1,583 3,969 1,511



■1+2 Family houses

## **RESIDENTIAL COMPLETIONS IN LATVIA (UNITS)**



## **RESIDENTIAL COMPLETIONS IN LITHUANIA (UNITS)**

■ Block of flats



#### NEW RESIDENTIAL CONSTRUCTION VOLUME (EUR M at 2017 prices, excl. taxes)



Source: Forecon, June 2019



# The Czech Republic, Slovakia and Poland

# Start-ups forecasted to grow in the Czech Republic

#### **RESIDENTIAL START-UPS IN THE CZECH REPUBLIC (UNITS)**

#### **RESIDENTIAL START-UPS IN SLOVAKIA (UNITS)**





#### **RESIDENTIAL START-UPS IN POLAND (UNITS)**



#### **NEW RESIDENTIAL CONSTRUCTION VOLUME** (EUR MILLION at 2018 prices)



Source: Euroconstruct, June 2019

## Russia

# EUR/RUB exchange rate and housing indicators

# **EUR/RUB EXCHANGE RATE**

## NEW RESIDENTIAL CONSTRUCTION VOLUMES (EUR billion\*)



#### **CONSUMER CONFIDENCE**



Sources: EUR/RUB exchange rate: Bloomberg; New residential