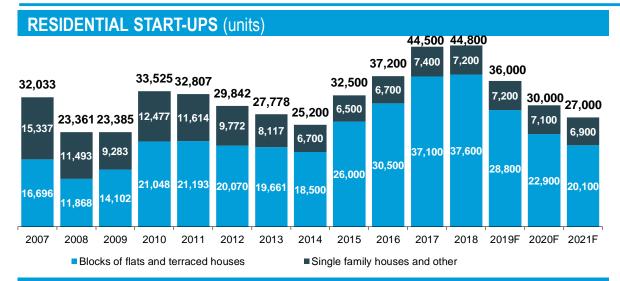

## Start-ups and consumer sales increased, completions decreased

- Number of start-ups accelerated year-on-year in Finland and CEE
  - Finland 907 (690), CEE 590 (150)
- Consumer sales increased in Finland and continued good in CEE
  - Finland 598 (2Q19: 488)
  - CEE in total 332, incl. 83 fund sales (2Q19: 343 incl. 107 fund sales)
- Lower profitability due to small number of completions in Finland
  - Additionally a few negative and positive non-recurring items in reported and comparison period
- Number of unsold completed apartments at end of period
  - Declined in Finland: 396 (2Q19: 447)
  - Still on low level in CEE: 111 (2Q19: 64)