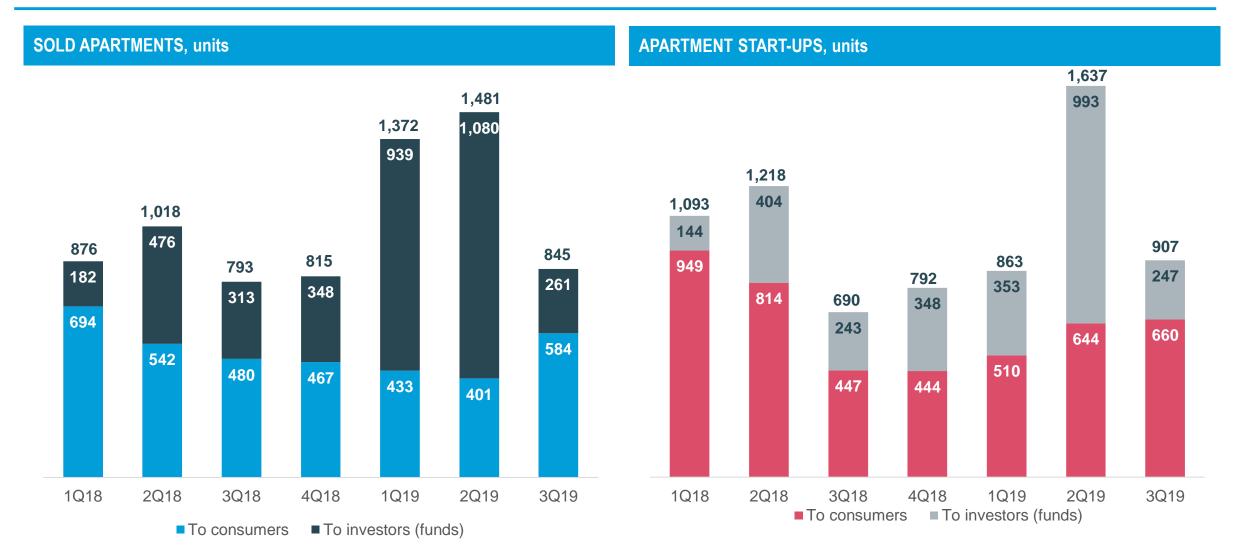

## Start-ups and consumer sales increased, completions decreased

- Number of start-ups accelerated year-on-year in Finland and CEE
  - Finland 907 (690), CEE 590 (150)
- Consumer sales increased in Finland and continued good in CEE
  - Finland 598 (2Q19: 488)
  - CEE in total 332, incl. 83 fund sales (2Q19: 343 incl. 107 fund sales)
- Lower profitability due to small number of completions in Finland
  - Additionally a few negative and positive non-recurring items in reported and comparison period
- Number of unsold completed apartments at end of period
  - Declined in Finland: 396 (2Q19: 447)
  - Still on low level in CEE: 111 (2Q19: 64)

#### **COMPLETED APARTMENTS, units**

<sup>&</sup>lt;sup>1</sup> Includes projects in the CEE sold to YCE housing I fund that are reported in the Partnership properties segment