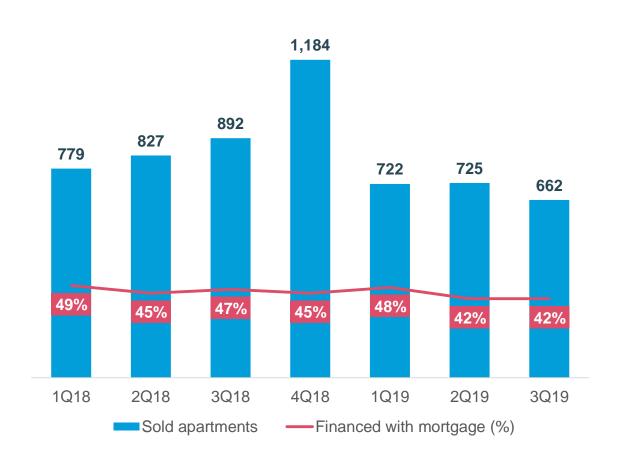

## Start-ups and consumer sales increased, completions decreased

- Number of start-ups accelerated year-on-year in Finland and CEE
  - Finland 907 (690), CEE 590 (150)
- Consumer sales increased in Finland and continued good in CEE
  - Finland 598 (2Q19: 488)
  - CEE in total 332, incl. 83 fund sales (2Q19: 343 incl. 107 fund sales)
- Lower profitability due to small number of completions in Finland
  - Additionally a few negative and positive non-recurring items in reported and comparison period
- Number of unsold completed apartments at end of period
  - Declined in Finland: 396 (2Q19: 447)
  - Still on low level in CEE: 111 (2Q19: 64)

#### **COMPLETED APARTMENTS, units**

<sup>&</sup>lt;sup>1</sup> Includes projects in the CEE sold to YCE housing I fund that are reported in the Partnership properties segment