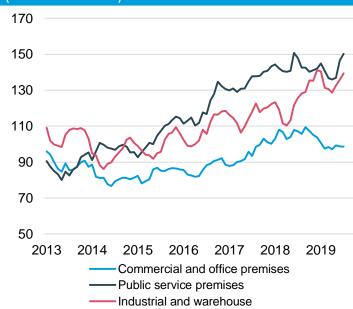

infrastructure indicators



# Group

# Operating environment for business premises and infrastructure projects in Q3

- Good market situation in Finland continued to support public and private investments
- Construction volume continued on a high level
- Rental levels remained good in Finland and in the Baltic countries
- In the Baltic countries and Slovakia, investor demand for business premises on a good level

- In Sweden and Norway, infrastructure construction market remained strong
- Several major infra projects and industrial investments ongoing or planned in both countries
- In Finland, infrastructure construction outlook has improved following the new government policy and the additional state budget approved in June

# **VOLUME OF NEW CONSTRUCTION IN FINLAND** (index 2010=100)



Sources: Statistics Finland, Euroconstruct, June 2019, Bloomberg







# Infrastructure and business premises

# Operating environment





#### RETAIL TRADE CONFIDENCE IN BALTIC COUNTRIES AND SLOVAKIA









## Finland, Baltic countries and Slovakia

# Non-residential construction volumes



# **NEW NON-RESIDENTIAL CONSTRUCTION IN BALTIC COUNTRIES** (EUR million at 2017 prices) )



Sources: Euroconstruct, June 2019 and Forecon, June 2019

# **NEW NON-RESIDENTIAL CONSTRUCTION IN FINLAND** (EUR million at 2018 prices)



# **NEW NON-RESIDENTIAL CONSTRUCTION IN SLOVAKIA** (EUR million at 2018 prices)





## Finland

# Yields and transaction volumes in Finland



## OFFICE YIELDS IN THE HELSINKI METROPOLITAN AREA, (%)



#### Source: Catella Market Indicator, Spring 2019, Catella Real