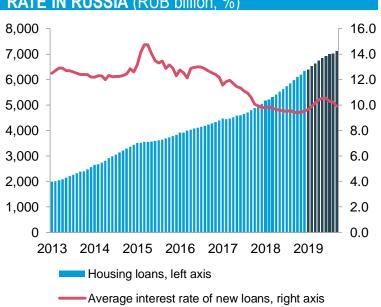

# Operating cash flow negative as planned

- Continued plot investments and increased start-ups in Finland and the CEE countries
  - Strong balance sheet and reliability as a supplier demonstrated as consumers' trust in YIT's housing production
- 3Q19 operating cash flow after investments EUR -27 million (-33)
- 1-9/19 operating cash flow after investments EUR -81 million (-56)

## Adjusted net debt decreased from comparison period

- Adjusted net debt EUR 723.4 million
- During the quarter, repaid
  - EUR 100 million unsecured senior bond, fixed rate 7.375%
  - EUR 50 million pension loan, both on maturity date