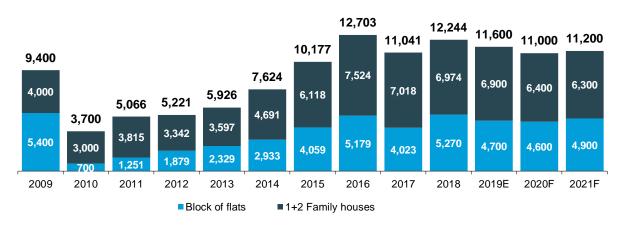

EST RATE** (EUR million, %)





Sources: Residential start-ups: 2006-2013 Statistics Finland: 2015 – 2020F Euroconstruct, June 2019; Consumer confidence and Residential prices: Statistics Finland: Loans and Interest rates: Bank of Finland

## Finland

# Construction indicators







## PRICES OF OLD APARTMENTS IN FINLAND (index 2015=100)





# CEE

# Operating environment in CEE



## **HOUSE PRICE INDEX, NEW DWELLINGS IN CEE COUNTRIES** (2015=100)





## **Baltic Countries**

# Residential construction expected to level off

#### **RESIDENTIAL COMPLETIONS IN ESTONIA (UNITS)** 6,472 6,600 6,100 5,890 1,654 1,800 4,732 1,900 1,583 3,969 1,511



■1+2 Family houses

## **RESIDENTIAL COMPLETIONS IN LATVIA (UNITS)**



## **RESIDENTIAL COMPLETIONS IN LITHUANIA (UNITS)**

■ Block of flats



#### NEW RESIDENTIAL CONSTRUCTION VOLUME (EUR M at 2017 prices, excl. taxes)



Source: Forecon, June 2019



# The Czech Republic, Slovakia and Poland

# Start-ups forecasted to grow in the Czech Republic

#### **RESIDENTIAL START-UPS IN THE CZECH REPUBLIC (UNITS)**

#### **RESIDENTIAL START-UPS IN SLOVAKIA (UNITS)**





#### **RESIDENTIAL START-UPS IN POLAND (UNITS)**



#### **NEW RESIDENTIAL CONSTRUCTION VOLUME** (EUR MILLION at 2018 prices)



Source: Euroconstruct, June 2019

## Russia

# EUR/RUB exchange rate and housing indicators

# **EUR/RUB EXCHANGE RATE**

## NEW RESIDENTIAL CONSTRUCTION VOLUMES (EUR billion\*)



#### **CONSUMER CONFIDENCE**



Sources: EUR/RUB exchange rate: Bloomberg; New residential construction volume: Forecon, June 2019; Consumer confidence: Bloomberg