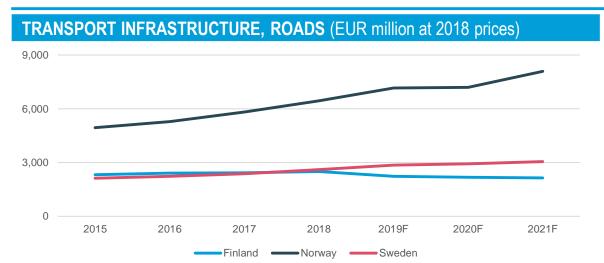

## Infrastructure projects

# Clear profitability improvement

- Clear improvement in adjusted operating profit due to improved margin quality of new contracts and seasonally strong quarter
- New projects won during first half of year started to generate revenue and operating profit
- Order backlog continued to strengthen
  - Good progress in wind farm business
- After the reporting period, YIT was selected by the City of Helsinki, Finland, as the main alliance partner for the Crown Bridges tramway project