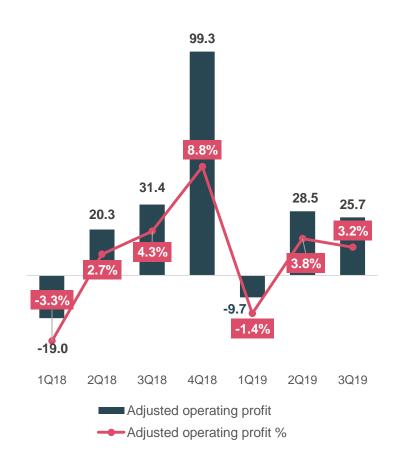

# Strong order backlog, Group operating profit low as expected

ADJUSTED OPERATING PROFIT, EUR million, %

**REVENUE PER SEGMENT, EUR million** 

ORDER BACKLOG PER SEGMENT, EUR million

#### **GUIDANCE RATIONALE**

- The result guidance for 2019 is based, for instance, on the estimated time of completion of residential projects under construction and the company's solid order backlog. At the end of September, 78% of the order backlog was sold.
- Significant fluctuation is expected to take place between the quarters due to normal seasonal variation, closing of sales of business premises projects, the timing of completion of residential projects and the fair valuation of Mall of Tripla. As in 2018, the last quarter of the year is expected to be clearly the strongest.
- The company estimates that the adjusted operating profit for the fourth quarter of 2019 will increase from the comparison period (pro forma, restated EUR 99.3 million).