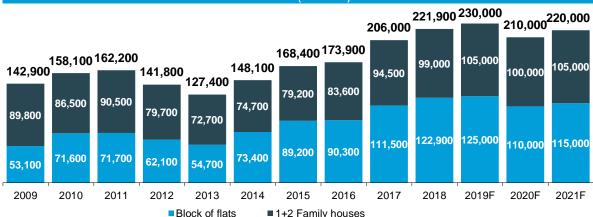

# Estimated completions of consumer apartment projects under construction

Apartments under construction in total on September 30, 2019: 14,643. Table below shows the company's current estimate of completed consumer apartment projects under construction to be completed. In Russia, all projects under construction are included also the ones which are not included in adjusted operating profit. In addition, the company has 2,343 apartments (06/19: 2,290) that are recognised in accordance with percentage of completion. Timing of commissioning permit may deviate from the technical completion of a building, and the company cannot fully influence the reported completion date. Also other factors may influence the completion date.

|                      | FY 2018<br>Actual | FY 2019<br>Estimate | 1H19<br>Actual | 3Q19<br>Actual | 4Q19<br>Estimate | 1Q20<br>Estimate | 2Q20<br>Estimate | 3Q20<br>Estimate | 4Q20<br>Estimate | Later |
|----------------------|-------------------|---------------------|----------------|----------------|------------------|------------------|------------------|------------------|------------------|-------|
| Finland <sup>1</sup> | 3,657             | 2,800               | 1,934          | 387            | 500              | 500              | 600              | 500              | 1,100            | 110   |
| CEE <sup>2</sup>     | 1,427             | 1,500               | 307            | 260            | 1,000            | 100              | 300              | 100              | 1,100            | 500   |
| Russia <sup>3</sup>  | 2,974             | 3,900               | 897            | 945            | 2,1004           | 400              | 400              | 1,300            | 1,000            | 690   |
| In total             | 8,058             | 8,200               | 3,138          | 1,592          | 3,600            | 1,000            | 1,300            | 1,900            | 3,200            | 1,300 |