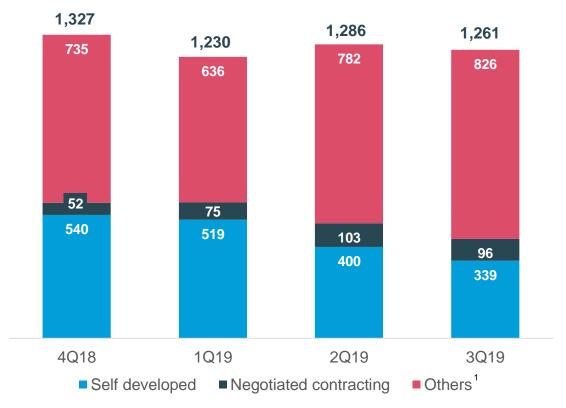

#### ORDER BACKLOG BY PROJECT TYPE, EUR million

<sup>&</sup>lt;sup>1</sup> Includes tender-based projects as well as lifecycle projects and their service agreements.