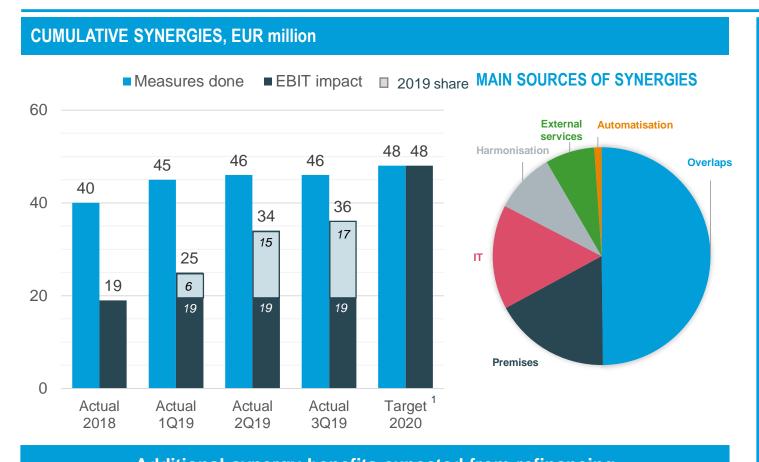

# Synergies and integration costs

## **CUMULATIVE INTEGRATION COSTS 2, EUR million** 50 40 30 25 22 20 10 Actual Actual Actual Actual **Estimate** 1Q19 2Q19 3Q19 2018 2020

Additional synergy benefits expected from refinancing

<sup>&</sup>lt;sup>1</sup> According to the original target, full EBIT improvement potential per annum by the end of 2020, original target was set in June 2017. The target was raised in connection with Interim Report January–March 2018. <sup>2</sup> Integration costs for 2017, EUR 4 million included in the cumulative figure .