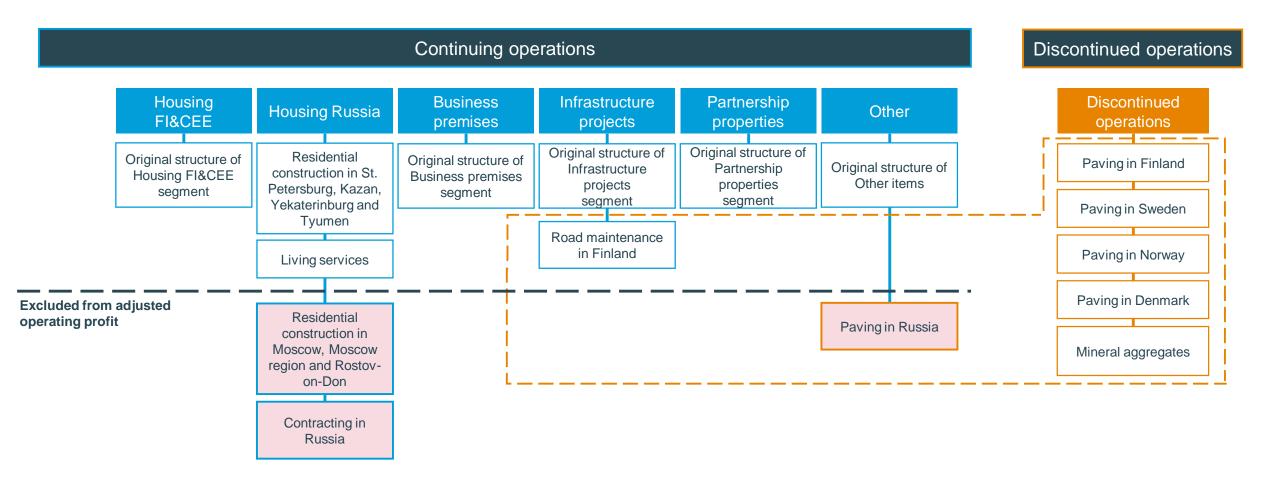

## Presentation of financial information in the interim report

YIT announced on July 4, 2019 the sale of its Nordic paving and mineral aggregates businesses and on June 20, 2019 measures in Russia to reduce capital and enhance profitability.

#### **Continuing and discontinued operations**

- · The text section of the interim report concerns continuing operations, i.e. the five reported segments listed below.
- Nordic paving and mineral aggregates businesses are classified as held-for-sale assets and reported as discontinued operations.
- Reported and pro forma income statements of comparative periods have been retrospectively restated and published on July 22, 2019.
- The result of discontinued operations is presented in the income statement net of tax on the line "Result for the period, discontinued operations"
- Assets and liabilities related to discontinued operations are presented in separate line items in the balance sheet in current assets and current liabilities from June 30, 2019 onwards. Assets are reported as "Assets classified as held-for-sale" and liabilities as "Liabilities directly associated with assets classified as held-for-sale"
- Balance sheet is not restated for comparative periods.
- Cash flow statement is not restated.

#### Change in the reported segments

- From the second quarter of 2019 on, YIT's continuing operations include five reported segments: Housing Finland and CEE, Housing Russia, Business premises, Infrastructure projects and Partnership properties.
- · The former Paving segment is no longer reported.
- · Road maintenance in Finland, previously reported in the former Paving segment, is reported as part of the Infrastructure projects segment.
- · Paving business in Russia, previously reported in the former Paving segment, is reported under "Other items" in segment reporting.
- Segment figures for comparative periods have been retrospectively restated and published on July 22, 2019.

#### Restated pro forma figures

- YIT and Lemminkäinen merged on February 1, 2018.
- In this interim report, comparison figures are proforma figures so that the financial statements of merged Lemminkäinen for the financial period January 1–January 31, 2018, excluding above mentioned discontinued operations, are included in the proforma figures and presented in the tables in the columns "Proforma, restated 1–9/18" and "Proforma, restated 1–12/18".