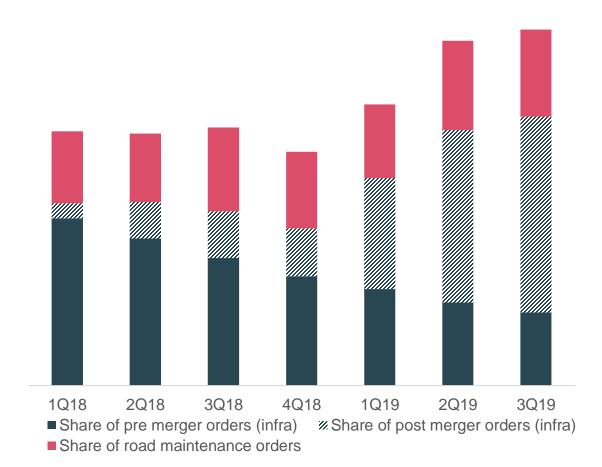

n
  - Good progress in wind farm business
- After the reporting period, YIT was selected by the City of Helsinki, Finland, as the main alliance partner for the Crown Bridges tramway project

| EUR million               | 3Q19<br>reported      | 3Q18<br>pro forma,<br>restated |
|---------------------------|-----------------------|--------------------------------|
| Revenue                   | 250.0                 | 215.2                          |
| Adjusted operating profit | 11.5<br><i>(4.6%)</i> | 5.9<br>(2.7%)                  |
| Order backlog             | 1,313.5               | 952.2*                         |
| Capital employed          | 89.5                  | 93.4*                          |

<sup>\*</sup> Restated reported

#### ORDER BACKLOG AND ILLUSTRATIVE SHARE OF ORDERS



## Partnership properties

# Investment portfolio evolving

- Initial fair valuation done for a loan receivable related to the E18 Hamina-Vaalimaa road
- New rental housing joint company established with Ålandsbanken
  - Investment value EUR 112 million
  - YIT 40%, Ålandsbanken 60%
  - 537 rental apartments in Finland
- After the reporting period, conditions for fair valuation of Mall of Tripla came into effect
  - Mall of Tripla occupancy rate 96% at end of period

| EUR million               | 3Q19<br>reported | 3Q18<br>pro forma,<br>restated | Rolling 12<br>months |
|---------------------------|------------------|--------------------------------|----------------------|
| Revenue                   |                  |                                | 0.1                  |
| Adjusted