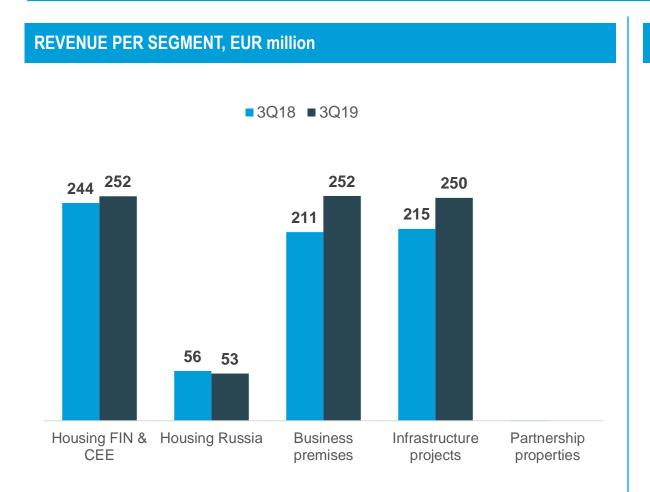

# Strong order backlog, Group operating profit low as expected

ADJUSTED OPERATING PROFIT, EUR million, %

**REVENUE PER SEGMENT, EUR million** 

ORDER BACKLOG PER SEGMENT, EUR million

| EUR million               | 3Q19<br>reported      | 3Q18<br>pro forma,<br>restated |
|---------------------------|-----------------------|--------------------------------|
| Revenue                   | 251.8                 | 244.2                          |
| Adjusted operating profit | 14.0<br><i>(5.6%)</i> | 23.9<br>(9.8%)                 |
| Order backlog             | 1,761.6               | 1,767.1*                       |
| Capital employed          | 714.1                 | 571.7*                         |

| EUR million               | 3Q19<br>reported     | 3Q18<br>pro forma,<br>restated |
|---------------------------|----------------------|--------------------------------|
| Revenue                   | 52.7                 | 55.8                           |
| Adjusted operating profit | 0.3<br><i>(0.5%)</i> | -7.8<br>(-14.0%)               |
| Order backlog             | 425.5                | 428.2*                         |
| Capital employed          | 288.3                | 332.7*                         |

| EUR million               | 3Q19<br>reported | 3Q18<br>pro forma,<br>restated |
|---------------------------|------------------|--------------------------------|
| Revenue                   | 252.2            | 211.4                          |
| Adjusted operating profit | -6.9<br>(-2.7%)  | 8.7<br>(4.1%)                  |
| Order backlog             | 1,260.7          | 1,630.6                        |
| Capital employed          | 105.9            | 125.2                          |

| EUR million               | 3Q19<br>reported      | 3Q18<br>pro forma,<br>restated |
|---------------------------|-----------------------|--------------------------------|
| Revenue                   | 250.0                 | 215.2                          |
| Adjusted operating profit | 11.5<br><i>(4.6%)</i> | 5.9<br>(2.7%)                  |
| Order backlog             | 1,313.5               | 952.2*                         |
| Capital employed          | 89.5                  | 93.4*                          |