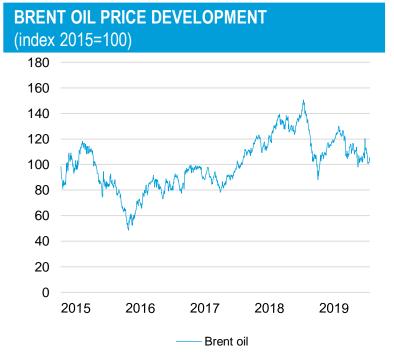

## Market outlook for the next 12 months

|                                      | Housing Finland<br>and CEE | Housing Russia | Business<br>premises | Infrastructure<br>projects | Partnership<br>properties |
|--------------------------------------|----------------------------|----------------|----------------------|----------------------------|---------------------------|
| Finland                              |                            |                |                      |                            |                           |
| Russia                               |                            |                |                      |                            |                           |
| The CEE countries                    |                            |                |                      |                            |                           |
| The Baltic countries                 |                            |                |                      |                            |                           |
| The Czech Republic, Slovakia, Poland | • •                        |                |                      |                            |                           |
| Scandinavia                          |                            |                |                      |                            |                           |
| Sweden                               |                            |                |                      |                            |                           |
| Norway                               |                            |                |                      |                            |                           |