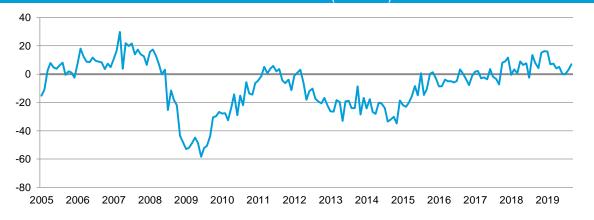

# Operating cash flow negative as planned

- Continued plot investments and increased start-ups in Finland and the CEE countries
  - Strong balance sheet and reliability as a supplier demonstrated as consumers' trust in YIT's housing production
- 3Q19 operating cash flow after investments EUR -27 million (-33)
- 1-9/19 operating cash flow after investments EUR -81 million (-56)

#### **OPERATING CASH FLOW AFTER INVESTMENTS, EUR million**

CASH FLOW OF PLOT INVESTMENTS AND INVESTMENTS TO ASSOCIATED COMPANIES AND JOINT VENTURES, EUR million

- Cash flow from investments to associated companies and joint ventures
- Cash flow from plot investments

Comparison figures are restated reported figures.