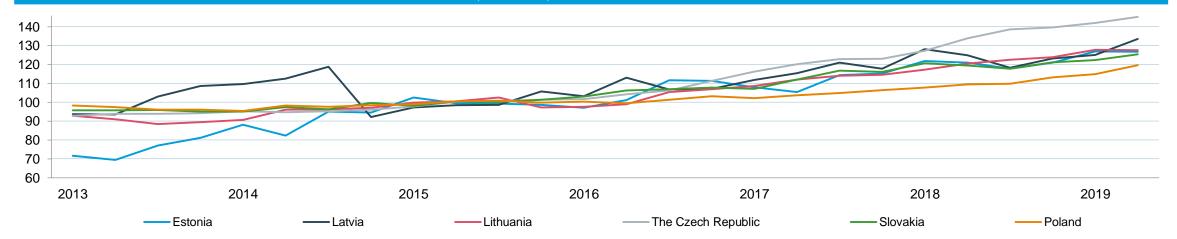

esidential market

## **CONFIDENCE INDICATORS IN FINLAND**



#### **CONSUMER CONFIDENCE IN CEE COUNTRIES**



# HOUSING LOANS AND AVERAGE INTEREST RATE IN RUSSIA (RUB billion, %)







## Finland

# Start-ups expected to decrease in 2020-2021





## PRICES OF NEW DWELLINGS (index 2010=100)



## **VOLUME OF NEW MORTGAGES AND AVERAGE INTEREST RATE** (EUR million, %)





Sources: Residential start-ups: 2006-2013 Statistics Finland: 2015 – 2020F Euroconstruct, June 2019; Consumer confidence and Residential prices: Statistics Finland: Loans and Interest rates: Bank of Finland

## Finland

# Construction indicators







## PRICES OF OLD APARTMENTS IN FINLAND (index 2015=100)





# CEE

# Operating environment in CEE



## **HOUSE PRICE INDEX, NEW DWELLINGS IN CEE COUNTRIES** (2015=100)





## **Baltic Countries**

# Residential construction expected to level off

#### **RESIDENTIAL COMPLETIONS IN ESTONIA (UNITS)** 6,472 6,600 6,100 5,890 1,654 1,800 4,732 1,900 1,583 3,969 1,511



■1+2 Family houses

## **RESIDENTIAL COMPLETIONS IN LATVIA (UNITS)**



## **RESIDENTIAL COMPLETIONS IN LITHUANIA (UNITS)**

■ Block of flats



#### NEW RESIDENTIAL CONSTRUCTION VOLUME (EUR M at 2017 prices, excl. taxes)



Source: Forecon, June 2019



# The Czech Republic, Slovakia and Poland

# Start-ups forecasted to grow in the Czech Republic

#### **RESIDENTIAL START-UPS IN THE CZECH REPUBLIC (UNITS)**

#### **RESIDENTIAL START-UPS IN SLOVAKIA (UNITS)**





#### **RESIDENTIAL START-UPS IN POLAND (UNITS)**



#### **NEW RESIDENTIAL CONSTRUCTION VOLUME** (EUR MILLION at 2018 prices)



S