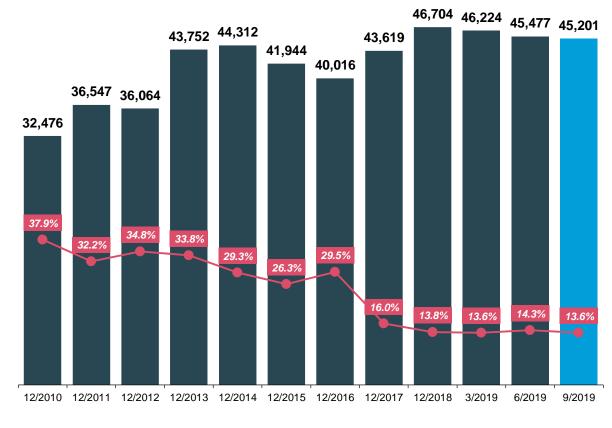

# Estimated completions of consumer apartment projects under construction

Apartments under construction in total on September 30, 2019: 14,643. Table below shows the company's current estimate of completed consumer apartment projects under construction to be completed. In Russia, all projects under construction are included also the ones which are not included in adjusted operating profit. In addition, the company has 2,343 apartments (06/19: 2,290) that are recognised in accordance with percentage of completion. Timing of commissioning permit may deviate from the technical completion of a building, and the company cannot fully influence the reported completion date. Also other factors may influence the completion date.

|                      | FY 2018<br>Actual | FY 2019<br>Estimate | 1H19<br>Actual | 3Q19<br>Actual | 4Q19<br>Estimate | 1Q20<br>Estimate | 2Q20<br>Estimate | 3Q20<br>Estimate | 4Q20<br>Estimate | Later |
|----------------------|-------------------|---------------------|----------------|----------------|------------------|------------------|------------------|------------------|------------------|-------|
| Finland <sup>1</sup> | 3,657             | 2,800               | 1,934          | 387            | 500              | 500              | 600              | 500              | 1,100            | 110   |
| CEE <sup>2</sup>     | 1,427             | 1,500               | 307            | 260            | 1,000            | 100              | 300              | 100              | 1,100            | 500   |
| Russia <sup>3</sup>  | 2,974             | 3,900               | 897            | 945            | 2,1004           | 400              | 400              | 1,300            | 1,000            | 690   |
| In total             | 8,058             | 8,200               | 3,138          | 1,592          | 3,600            | 1,000            | 1,300            | 1,900            | 3,200            | 1,300 |