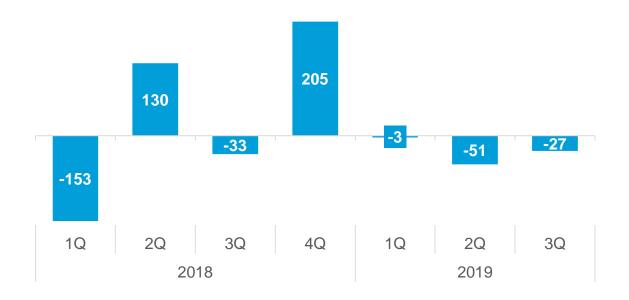

# Operating cash flow negative as planned

- Continued plot investments and increased start-ups in Finland and the CEE countries
  - Strong balance sheet and reliability as a supplier demonstrated as consumers' trust in YIT's housing production
- 3Q19 operating cash flow after investments EUR -27 million (-33)
- 1-9/19 operating cash flow after investments EUR -81 million (-56)

#### **OPERATING CASH FLOW AFTER INVESTMENTS, EUR million**

CASH FLOW OF PLOT INVESTMENTS AND INVESTMENTS TO ASSOCIATED COMPANIES AND JOINT VENTURES, EUR million

- Cash flow from investments to associated companies and joint ventures
- Cash flow from plot investments

Comparison figures are restated reported figures.