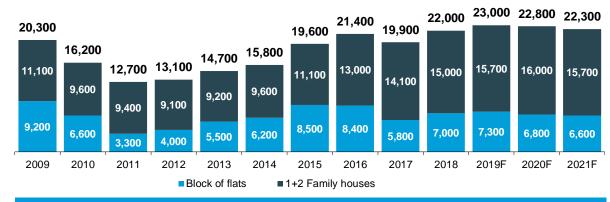

## Profitability returned to positive

- Adjusted operating profit slightly positive EUR 0.3 million (-7.8)
  - One project commissioned earlier than expected
  - Additionally, 70 apartments sold but registration postponed to Q4 due to internal merger and Law 214 implementation
- Number of unsold completed apartments, 546, reduced year-on-year (722)
- Changes announced in June being implemented
  - Contracting unit and Rostov-on-Don operations ramped down
  - · Number of employees reduced

#### **COMPLETED APARTMENTS, units**