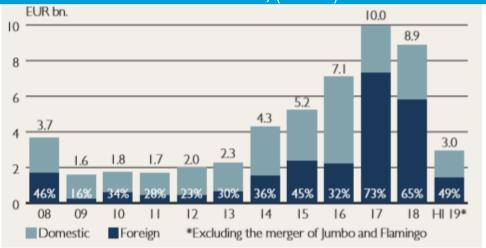

## Market outlook for the next 12 months

|                                      | Housing Finland<br>and CEE | Housing Russia | Business<br>premises | Infrastructure<br>projects | Partnership<br>properties |
|--------------------------------------|----------------------------|----------------|----------------------|----------------------------|---------------------------|
| Finland                              |                            |                |                      |                            |                           |
| Russia                               |                            |                |                      |                            |                           |
| The CEE countries                    |                            |                |                      |                            |                           |
| The Baltic countries                 |                            |                |                      |                            |                           |
| The Czech Republic, Slovakia, Poland | • •                        |                |                      |                            |                           |
| Scandinavia                          |                            |                |                      |                            |                           |
| Sweden                               |                            |                |                      |                            |                           |
| Norway                               |                            |                |                      |                            |                           |