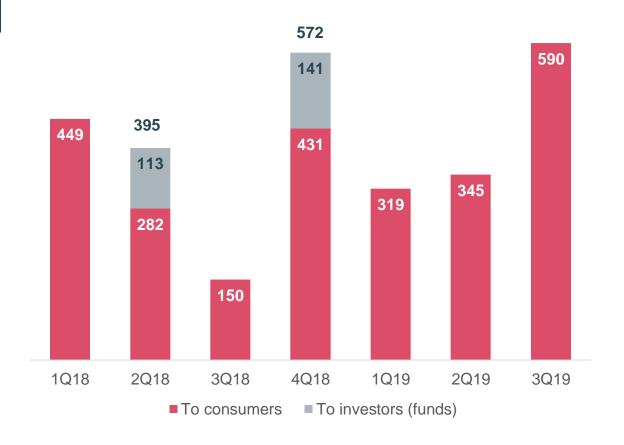

## Start-ups and consumer sales increased, completions decreased

- Number of start-ups accelerated year-on-year in Finland and CEE
  - Finland 907 (690), CEE 590 (150)
- Consumer sales increased in Finland and continued good in CEE
  - Finland 598 (2Q19: 488)
  - CEE in total 332, incl. 83 fund sales (2Q19: 343 incl. 107 fund sales)
- Lower profitability due to small number of completions in Finland
  - Additionally a few negative and positive non-recurring items in reported and comparison period
- Number of unsold completed apartments at end of period
  - Declined in Finland: 396 (2Q19: 447)
  - Still on low level in CEE: 111 (2Q19: 64)

#### **COMPLETED APARTMENTS, units**