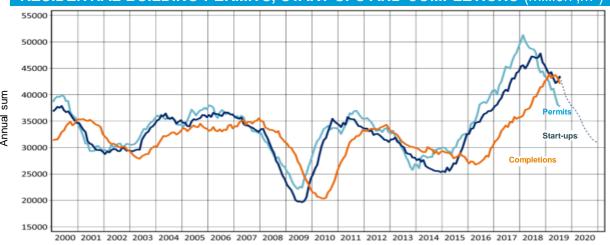

## Start-ups and consumer sales increased, completions decreased

- Number of start-ups accelerated year-on-year in Finland and CEE
  - Finland 907 (690), CEE 590 (150)
- Consumer sales increased in Finland and continued good in CEE
  - Finland 598 (2Q19: 488)
  - CEE in total 332, incl. 83 fund sales (2Q19: 343 incl. 107 fund sales)
- Lower profitability due to small number of completions in Finland
  - Additionally a few negative and positive non-recurring items in reported and comparison period
- Number of unsold completed apartments at end of period
  - Declined in Finland: 396 (2Q19: 447)
  - Still on low level in CEE: 111 (2Q19: 64)