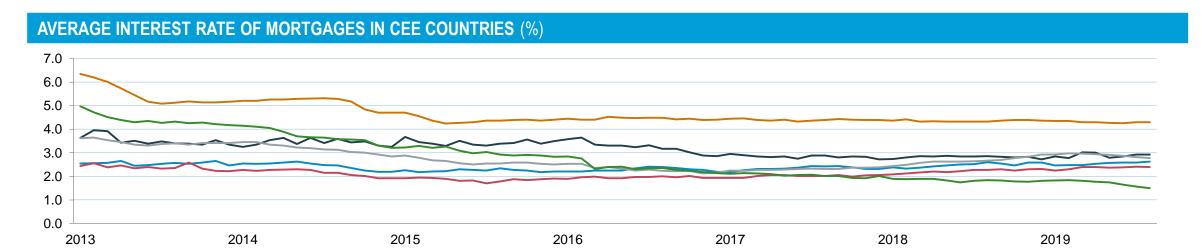

es legislation that came into force in July caused uncertainty in the residential market

## **CONFIDENCE INDICATORS IN FINLAND**



#### **CONSUMER CONFIDENCE IN CEE COUNTRIES**



# HOUSING LOANS AND AVERAGE INTEREST RATE IN RUSSIA (RUB billion, %)







## Finland

# Start-ups expected to decrease in 2020-2021





## PRICES OF NEW DWELLINGS (index 2010=100)



## **VOLUME OF NEW MORTGAGES AND AVERAGE INTEREST RATE** (EUR million, %)





Sources: Residential start-ups: 2006-2013 Statistics Finland: 2015 – 2020F Euroconstruct, June 2019; Consumer confidence and Residential prices: Statistics Finland: Loans and Interest rates: Bank of Finland

## Finland

# Construction indicators







## PRICES OF OLD APARTMENTS IN FINLAND (index 2015=100)





# CEE

# Operating environment in CEE



## **HOUSE PRICE INDEX, NEW DWELLINGS IN CEE COUNTRIES** (2015=100)





## **Baltic Countries**

# Residential construction expected to level off

#### **RESIDENTIAL COMPLETIONS IN ESTONIA (UNITS)** 6,472 6,600 6,100 5,890 1,654 1,800 4,732 1,900 1,583 3,969 1,511



■1+2 Family houses

## **RESIDENTIAL COMPLETIONS IN LATVIA (UNITS)**



## **RESIDENTIAL COMPLETIONS IN LITHUANIA (UNITS)**

■ Block of flats



#### NEW RESIDENTIAL CONSTRUCTION VOLUME (EUR M at 2017 prices, excl. taxes)



Source: Forecon, June 2019



# The Czech Republic, Slovakia and Poland

# Start-ups forecasted to grow in the Czech Republic

#### **RESIDENTIAL START-UPS IN THE CZECH REPUBLIC (UNITS)**

#### **RESIDENTIAL START-UPS IN SLOVAKIA (UNITS)**





#### **RESIDENTIAL START-UPS IN POLAND (UNITS)**



#### **