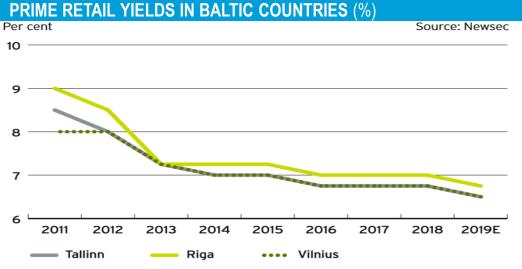

## Market outlook for the next 12 months

|                                      | Housing Finland<br>and CEE | Housing Russia | Business<br>premises | Infrastructure<br>projects | Partnership<br>properties |
|--------------------------------------|----------------------------|----------------|----------------------|----------------------------|---------------------------|
| Finland                              |                            |                |                      |                            |                           |
| Russia                               |                            |                |                      |                            |                           |
| The CEE countries                    |                            |                |                      |                            |                           |
| The Baltic countries                 |                            |                |                      |                            |                           |
| The Czech Republic, Slovakia, Poland | • •                        |                |                      |                            |                           |
| Scandinavia                          |                            |                |                      |                            |                           |
| Sweden                               |                            |                |                      |                            |                           |
| Norway                               |                            |                |                      |                            |                           |