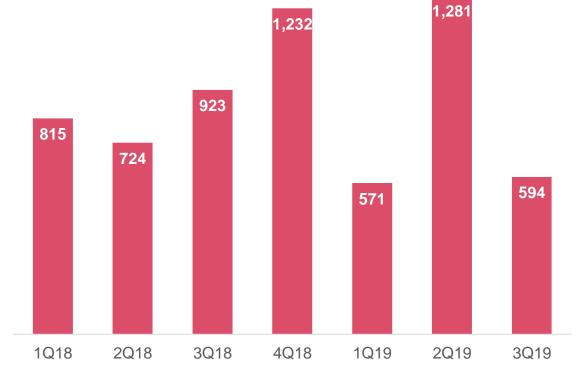

## Profitability returned to positive

- Adjusted operating profit slightly positive EUR 0.3 million (-7.8)
  - One project commissioned earlier than expected
  - Additionally, 70 apartments sold but registration postponed to Q4 due to internal merger and Law 214 implementation
- Number of unsold completed apartments, 546, reduced year-on-year (722)
- Changes announced in June being implemented
  - Contracting unit and Rostov-on-Don operations ramped down
  - · Number of employees reduced

#### **COMPLETED APARTMENTS, units**