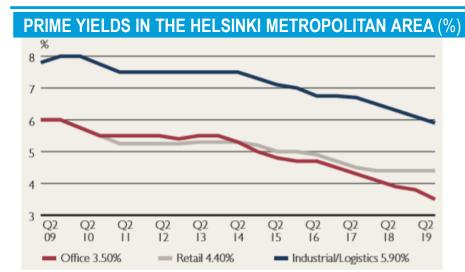

#### ORDER BACKLOG BY PROJECT TYPE, EUR million

<sup>&</sup>lt;sup>1</sup> Includes tender-based projects as well as lifecycle projects and their service agreements.