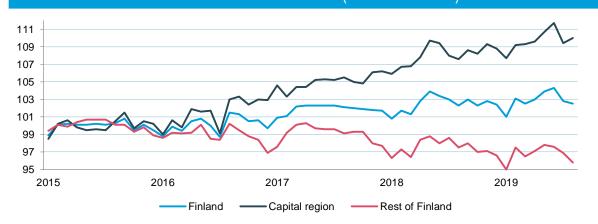

es remained stable
- Changes of housing sales legislation that came into force in July caused uncertainty in the residential market

## **CONFIDENCE INDICATORS IN FINLAND**



#### **CONSUMER CONFIDENCE IN CEE COUNTRIES**



# HOUSING LOANS AND AVERAGE INTEREST RATE IN RUSSIA (RUB billion, %)







## Finland

# Start-ups expected to decrease in 2020-2021





## PRICES OF NEW DWELLINGS (index 2010=100)



## **VOLUME OF NEW MORTGAGES AND AVERAGE INTEREST RATE** (EUR million, %)





Sources: Residential start-ups: 2006-2013 Statistics Finland: 2015 – 2020F Euroconstruct, June 2019; Consumer confidence and Residential prices: Statistics Finland: Loans and Interest rates: Bank of Finland

## Finland

# Construction indicators







## PRICES OF OLD APARTMENTS IN FINLAND (index 2015=100)





# CEE

# Operating environment in CEE



## **HOUSE PRICE INDEX, NEW DWELLINGS IN CEE COUNTRIES** (2015=100)





## **Baltic Countries**

# Residential construction expected to level off

#### **RESIDENTIAL COMPLETIONS IN ESTONIA (UNITS)** 6,472 6,600 6,100 5,890 1,654 1,800 4,732 1,900 1,583 3,969 1,511



■1+2 Family houses

## **RESIDENTIAL COMPLETIONS IN LATVIA (UNITS)**



## **RESIDENTIAL COMPLETIONS IN LITHUANIA (UNITS)**

■ Block of flats



#### NEW RESIDENTIAL CONSTRUCTION VOLUME (EUR M at 2017 prices, excl. taxes)



Source: Forecon, June 2019



# The Czech Republic, Slovakia and Poland

# Start-ups forecasted to grow in the Czech Republic

#### **RESIDENTIAL START-UPS IN THE CZECH REPUBLIC (UNITS)**

#### **RESIDENTIAL START-UPS IN SLOVAKIA (UNITS)**





#### **RESIDENTI