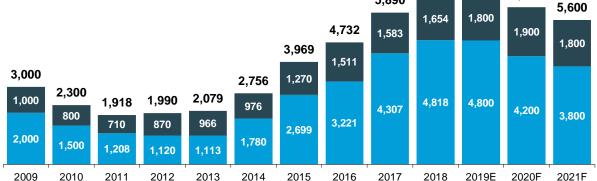

# Estimated completions of consumer apartment projects under construction

Apartments under construction in total on September 30, 2019: 14,643. Table below shows the company's current estimate of completed consumer apartment projects under construction to be completed. In Russia, all projects under construction are included also the ones which are not included in adjusted operating profit. In addition, the company has 2,343 apartments (06/19: 2,290) that are recognised in accordance with percentage of completion. Timing of commissioning permit may deviate from the technical completion of a building, and the company cannot fully influence the reported completion date. Also other factors may influence the completion date.

|                      | FY 2018<br>Actual | FY 2019<br>Estimate | 1H19<br>Actual | 3Q19<br>Actual | 4Q19<br>Estimate | 1Q20<br>Estimate | 2Q20<br>Estimate | 3Q20<br>Estimate | 4Q20<br>Estimate | Later |
|----------------------|-------------------|---------------------|----------------|----------------|------------------|------------------|------------------|------------------|------------------|-------|
| Finland <sup>1</sup> | 3,657             | 2,800               | 1,934          | 387            | 500              | 500              | 600              | 500              | 1,100            | 110   |
| CEE <sup>2</sup>     | 1,427             | 1,500               | 307            | 260            | 1,000            | 100              | 300              | 100              | 1,100            | 500   |
| Russia <sup>3</sup>  | 2,974             | 3,900               | 897            | 945            | 2,1004           | 400              | 400              | 1,300            | 1,000            | 690   |
| In total             | 8,058             | 8,200               | 3,138          | 1,592          | 3,600            | 1,000            | 1,300            | 1,900            | 3,200            | 1,300 |