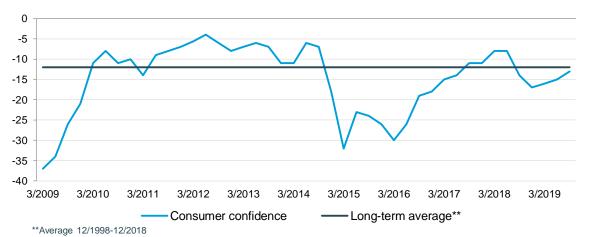

y houses

## **RESIDENTIAL COMPLETIONS IN LATVIA (UNITS)**



## **RESIDENTIAL COMPLETIONS IN LITHUANIA (UNITS)**

■ Block of flats



#### NEW RESIDENTIAL CONSTRUCTION VOLUME (EUR M at 2017 prices, excl. taxes)



Source: Forecon, June 2019



# The Czech Republic, Slovakia and Poland

# Start-ups forecasted to grow in the Czech Republic

#### **RESIDENTIAL START-UPS IN THE CZECH REPUBLIC (UNITS)**

#### **RESIDENTIAL START-UPS IN SLOVAKIA (UNITS)**





#### **RESIDENTIAL START-UPS IN POLAND (UNITS)**



#### **NEW RESIDENTIAL CONSTRUCTION VOLUME** (EUR MILLION at 2018 prices)



Source: Euroconstruct, June 2019

## Russia

# EUR/RUB exchange rate and housing indicators

# **EUR/RUB EXCHANGE RATE**

## NEW RESIDENTIAL CONSTRUCTION VOLUMES (EUR billion\*)



#### **CONSUMER CONFIDENCE**



Sources: EUR/RUB exchange rate: Bloomberg; New residential construction volume: Forecon, June 2019; Consumer confidence: Bloomberg





Business premises and infrastructure indicators



# Group

# Operating environment for business premises and infrastructure projects in Q3

- Good market situation in Finland continued to support public and private investments
- Construction volume continued on a high level
- Rental levels remained good in Finland and in the Baltic countries
- In the Baltic countries and Slovakia, investor demand for business premises on a good level

- In Sweden and Norway, infrastructure construction market remained strong
- Several major infra projects and industrial investments ongoing or planned in both countries
- In Finland, infrastructure construction outlook ha