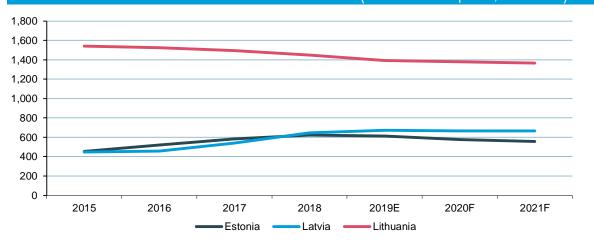

stics Finland: 2015 – 2020F Euroconstruct, June 2019; Consumer confidence and Residential prices: Statistics Finland: Loans and Interest rates: Bank of Finland

## Finland

# Construction indicators







## PRICES OF OLD APARTMENTS IN FINLAND (index 2015=100)





# CEE

# Operating environment in CEE



## **HOUSE PRICE INDEX, NEW DWELLINGS IN CEE COUNTRIES** (2015=100)





## **Baltic Countries**

# Residential construction expected to level off

#### **RESIDENTIAL COMPLETIONS IN ESTONIA (UNITS)** 6,472 6,600 6,100 5,890 1,654 1,800 4,732 1,900 1,583 3,969 1,511



■1+2 Family houses

## **RESIDENTIAL COMPLETIONS IN LATVIA (UNITS)**



## **RESIDENTIAL COMPLETIONS IN LITHUANIA (UNITS)**

■ Block of flats



#### NEW RESIDENTIAL CONSTRUCTION VOLUME (EUR M at 2017 prices, excl. taxes)



Source: Forecon, June 2019



# The Czech Republic, Slovakia and Poland

# Start-ups forecasted to grow in the Czech Republic

#### **RESIDENTIAL START-UPS IN THE CZECH REPUBLIC (UNITS)**

#### **RESIDENTIAL START-UPS IN SLOVAKIA (UNITS)**





#### **RESIDENTIAL START-UPS IN POLAND (UNITS)**



#### **NEW RESIDENTIAL CONSTRUCTION VOLUME** (EUR MILLION at 2018 prices)



Source: Euroconstruct, June 2019

## Russia

# EUR/RUB exchange rate and housing indicators

# **EUR/RUB EXCHANGE RATE**

## NEW RESIDENTIAL CONSTRUCTION VOLUMES (EUR billion\*)



#### **CONSUMER CONFIDENCE**



Sources: EUR/RUB exchange rate: Bloomberg; New residential construction volume: Forecon, June 2019; Consumer confidence: Bloomberg





Business premises and infrastructure indicators



# Group

# Operating env