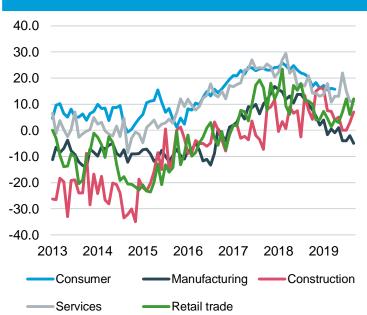

## Market outlook for the next 12 months

|                                      | Housing Finland<br>and CEE | Housing Russia | Business<br>premises | Infrastructure<br>projects | Partnership<br>properties |
|--------------------------------------|----------------------------|----------------|----------------------|----------------------------|---------------------------|
| Finland                              |                            |                |                      |                            |                           |
| Russia                               |                            |                |                      |                            |                           |
| The CEE countries                    |                            |                |                      |                            |                           |
| The Baltic countries                 |                            |                |                      |                            |                           |
| The Czech Republic, Slovakia, Poland | • •                        |                |                      |                            |                           |
| Scandinavia                          |                            |                |                      |                            |                           |
| Sweden                               |                            |                |                      |                            |                           |
| Norway                               |                            |                |                      |                            |                           |