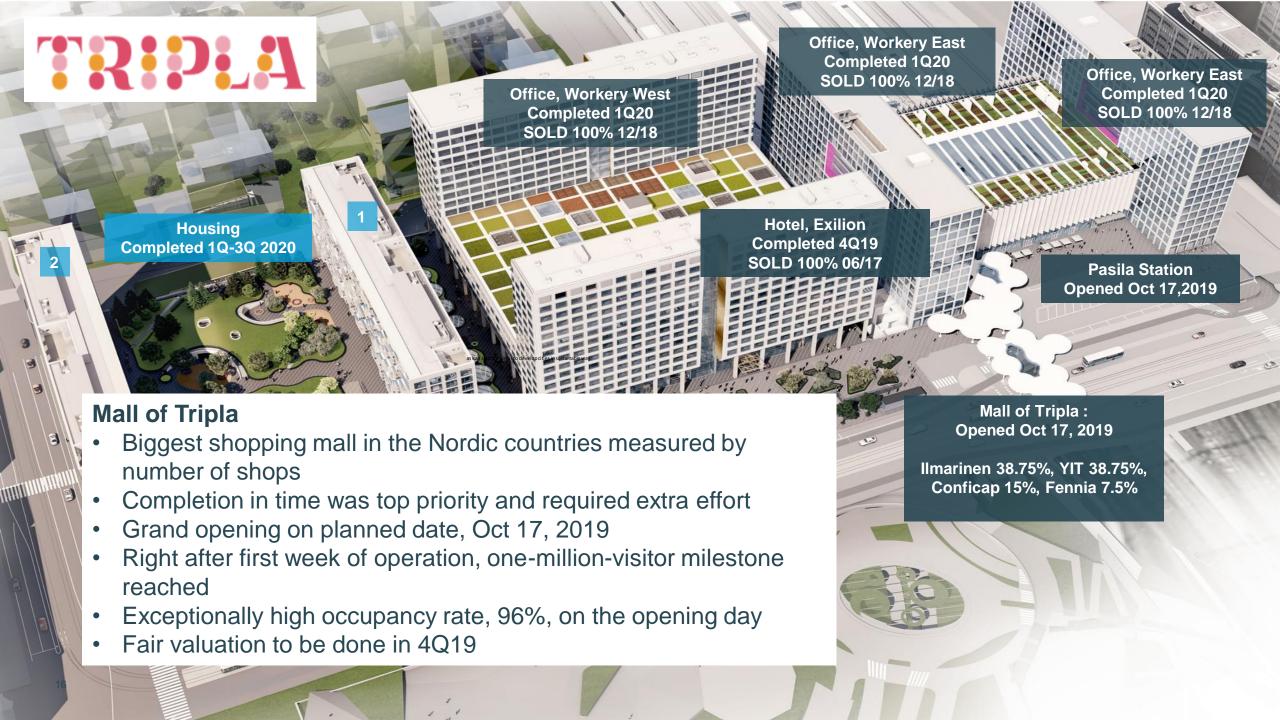

## Q3 in brief

Successful consumer sales in Housing Finland

Weak quarter in Business premises

Mall of Tripla ready to open

+11.5

EUR million adjusted EBIT (3Q18: EUR 5.9 million)

+22%

Compared to 3Q18 (+46% compared to 2Q19)

-6.9

EUR million adjusted EBIT (3Q18: EUR 8.7 million)

Oct 17, 2019

Grand opening

1 million visitors during first week

## Weak quarter, result burdened by three large projects

- Operating profit impacted by three large projects including completion phase of Mall of Tripla
  - Completion of Mall of Tripla in time was top priority and required extra effort
- High occupancy rates: Mall of Tripla 96%, Tripla offices 94%
- After the reporting period, company formed by YIT and Meridiam Investments II selected by the City of Espoo, Finland, for financing, design, construction and 20-year maintenance of 5 schools and 3 day care centres in Espoo

# Investment portfolio evolving

- Initial fair valuation done for a loan receivable related to the E18 Hamina-Vaalimaa road
- New rental housing joint company established with Ålandsbanken
  - Investment value EUR 112 million
  - YIT 40%, Ålandsbanken 60%
  - 537 rental apartments in Finland
- After the reporting period, conditions for fair valuation of Mall of Tripla came into effect
  - Mall of Tripla occupancy rate 96% at end of period