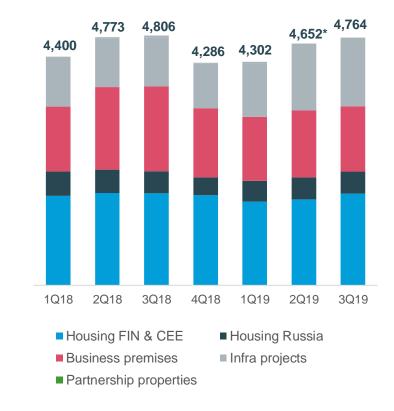

# Strong order backlog, Group operating profit low as expected

ADJUSTED OPERATING PROFIT, EUR million, %

**REVENUE PER SEGMENT, EUR million** 

ORDER BACKLOG PER SEGMENT, EUR million

#### ORDER BACKLOG BY PROJECT TYPE, EUR million

<sup>&</sup>lt;sup>1</sup> Includes tender-based projects as well as lifecycle projects and their service agreements.