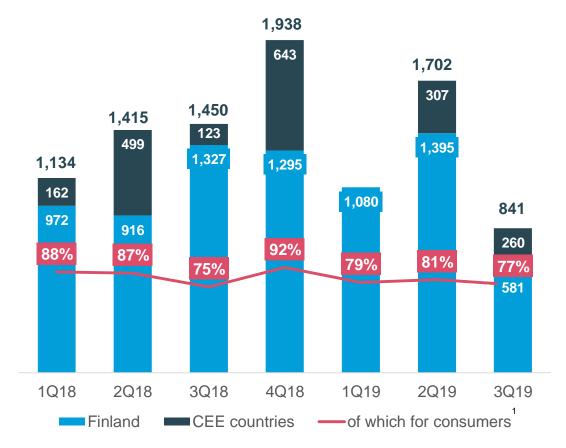

## Housing Finland and CEE

## Start-ups and consumer sales increased, completions decreased

- Number of start-ups accelerated year-on-year in Finland and CEE
  - Finland 907 (690), CEE 590 (150)
- Consumer sales increased in Finland and continued good in CEE
  - Finland 598 (2Q19: 488)
  - CEE in total 332, incl. 83 fund sales (2Q19: 343 incl. 107 fund sales)
- Lower profitability due to small number of completions in Finland
  - Additionally a few negative and positive non-recurring items in reported and comparison period
- Number of unsold completed apartments at end of period
  - Declined in Finland: 396 (2Q19: 447)
  - Still on low level in CEE: 111 (2Q19: 64)