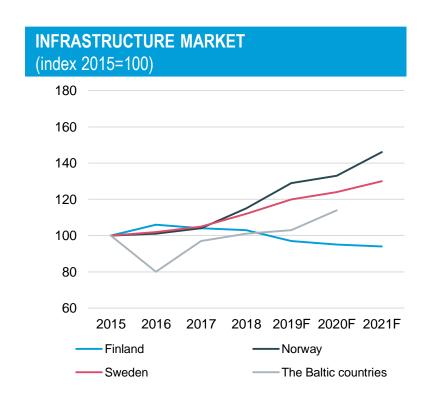

usiness premises and infrastructure projects in Q3

- Good market situation in Finland continued to support public and private investments
- Construction volume continued on a high level
- Rental levels remained good in Finland and in the Baltic countries
- In the Baltic countries and Slovakia, investor demand for business premises on a good level

- In Sweden and Norway, infrastructure construction market remained strong
- Several major infra projects and industrial investments ongoing or planned in both countries
- In Finland, infrastructure construction outlook has improved following the new government policy and the additional state budget approved in June

# **VOLUME OF NEW CONSTRUCTION IN FINLAND** (index 2010=100)



Sources: Statistics Finland, Euroconstruct, June 2019, Bloomberg







# Infrastructure and business premises

# Operating environment





#### RETAIL TRADE CONFIDENCE IN BALTIC COUNTRIES AND SLOVAKIA









## Finland, Baltic countries and Slovakia

# Non-residential construction volumes



# **NEW NON-RESIDENTIAL CONSTRUCTION IN BALTIC COUNTRIES** (EUR million at 2017 prices) )



Sources: Euroconstruct, June 2019 and Forecon, June 2019

# **NEW NON-RESIDENTIAL CONSTRUCTION IN FINLAND** (EUR million at 2018 prices)



# **NEW NON-RESIDENTIAL CONSTRUCTION IN SLOVAKIA** (EUR million at 2018 prices)





## Finland

# Yields and transaction volumes in Finland



## OFFICE YIELDS IN THE HELSINKI METROPOLITAN AREA, (%)



#### Source: Catella Market Indicator, Spring 2019, Catella Real Estate Market Finland, Autumn 2019 Interim report January-September