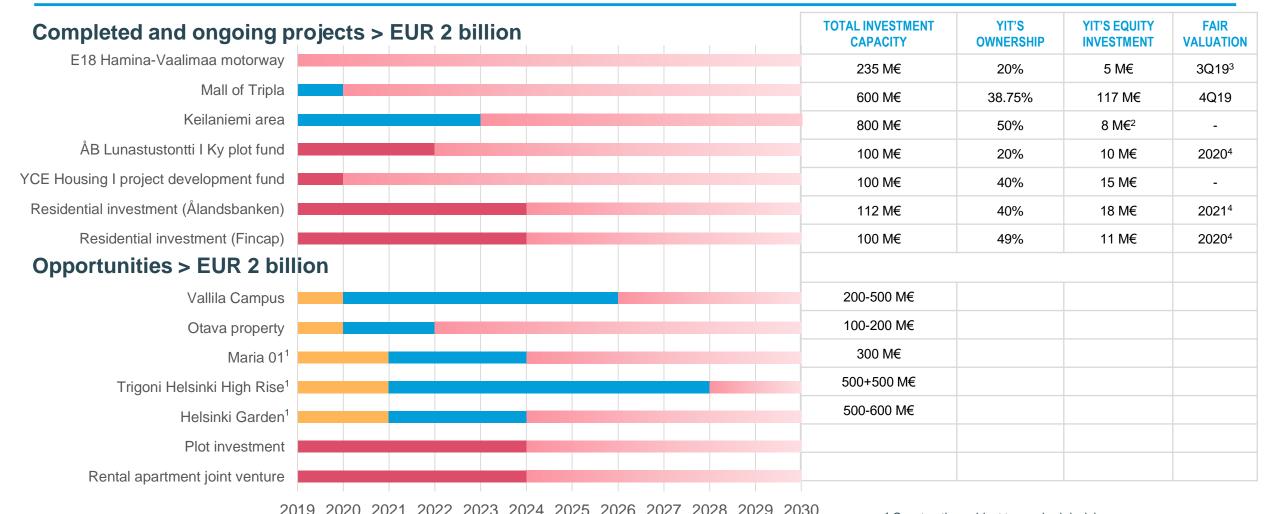

## Partnership properties

# Investment portfolio evolving

- Initial fair valuation done for a loan receivable related to the E18 Hamina-Vaalimaa road
- New rental housing joint company established with Ålandsbanken
  - Investment value EUR 112 million
  - YIT 40%, Ålandsbanken 60%
  - 537 rental apartments in Finland
- After the reporting period, conditions for fair valuation of Mall of Tripla came into effect
  - Mall of Tripla occupancy rate 96% at end of period

## Partnership properties project portfolio and estimated timelines

<sup>&</sup>lt;sup>1</sup> Construction subject to required decisions

<sup>&</sup>lt;sup>4</sup> Indicative; actual timing subject to change

■ Planning and zoning period ■ Estimated constuction period ■ Income for Partnership properties segment ■ Illustration of potential exit period

<sup>&</sup>lt;sup>2</sup> YIT's current equity investment in Regenero

<sup>&</sup>lt;sup>3</sup> Fair valuation of a loan receivable