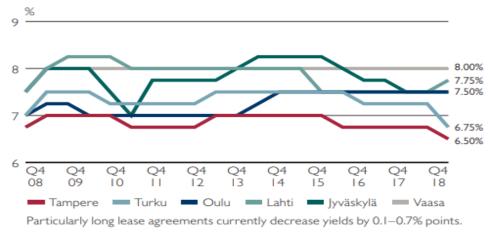

#### ORDER BACKLOG BY PROJECT TYPE, EUR million

<sup>&</sup>lt;sup>1</sup> Includes tender-based projects as well as lifecycle projects and their service agreements.