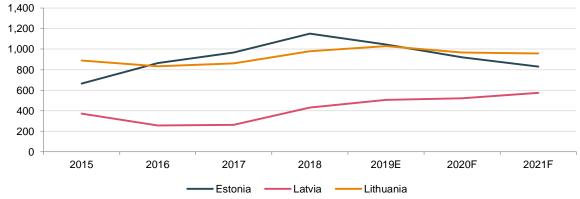

## Market outlook for the next 12 months

|                                      | Housing Finland<br>and CEE | Housing Russia | Business<br>premises | Infrastructure<br>projects | Partnership<br>properties |
|--------------------------------------|----------------------------|----------------|----------------------|----------------------------|---------------------------|
| Finland                              |                            |                |                      |                            |                           |
| Russia                               |                            |                |                      |                            |                           |
| The CEE countries                    |                            |                |                      |                            |                           |
| The Baltic countries                 |                            |                |                      |                            |                           |
| The Czech Republic, Slovakia, Poland | • •                        |                |                      |                            |                           |
| Scandinavia                          |                            |                |                      |                            |                           |
| Sweden                               |                            |                |                      |                            |                           |
| Norway                               |                            |                |                      |                            |                           |