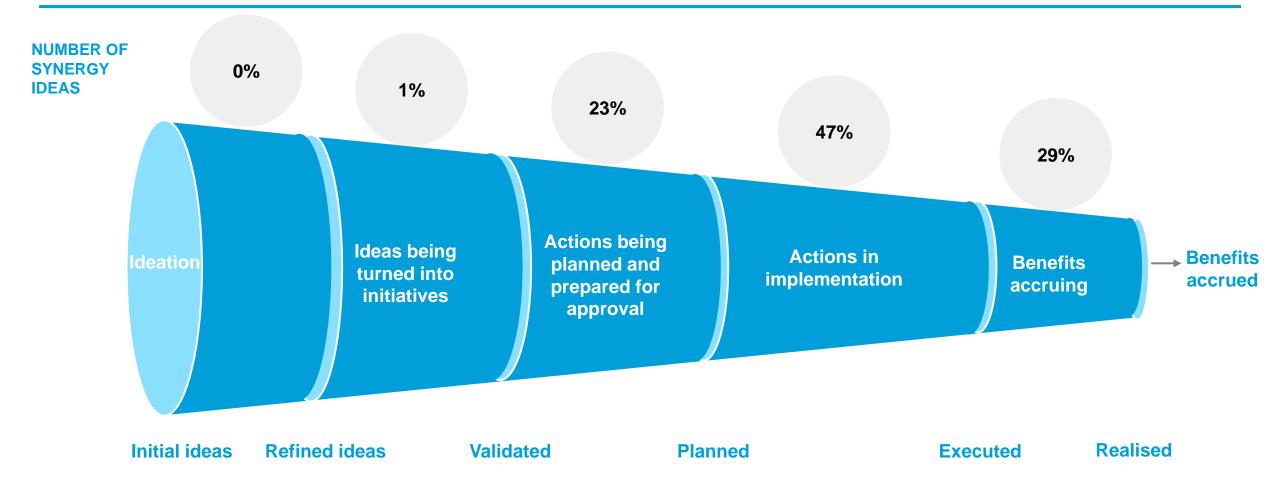

## "Made by YIT"

COMPLETION RATE OF SYNERGY ACTIONS PER AREA (JUNE, 30 2018)

EUR 34
MILLION
of which
restructuring
24 M€