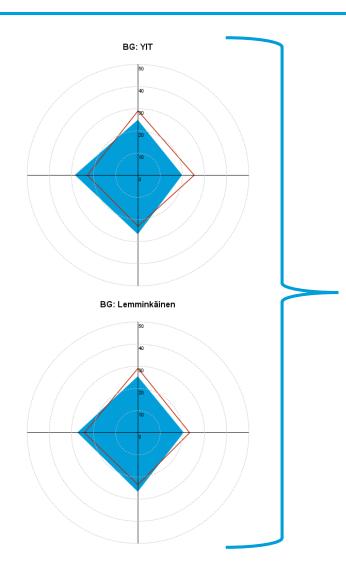

### "Great minds think alike"

ORGANISATIONAL CULTURE
ASSESMENT OCAI
CUMULATIVE RESULTS:
ALL (N=876), YIT (N=380),
LMK (N=496)

**Current culture** 

**Preferred culture** 