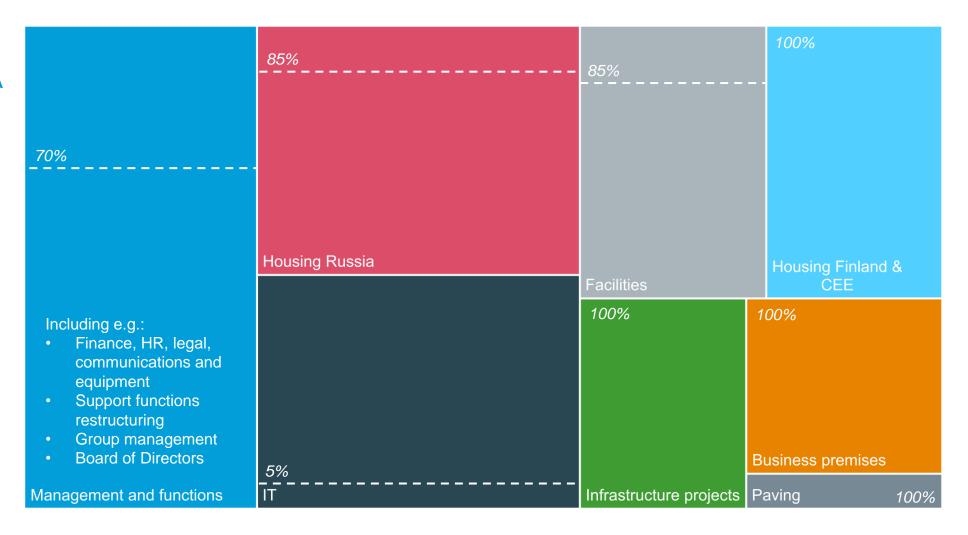

## "Made by YIT"

COMPLETION RATE OF SYNERGY ACTIONS PER AREA (JUNE, 30 2018)

EUR 34
MILLION
of which
restructuring
24 M€