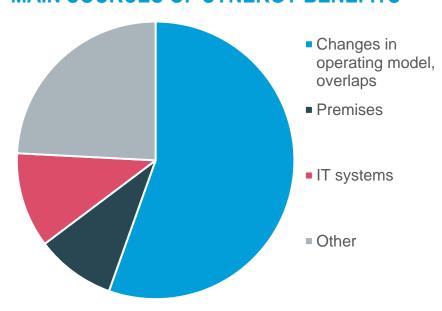

#### MAIN SOURCES OF SYNERGY BENEFITS

Additional synergy benefits expected from refinancing in 2018–2019