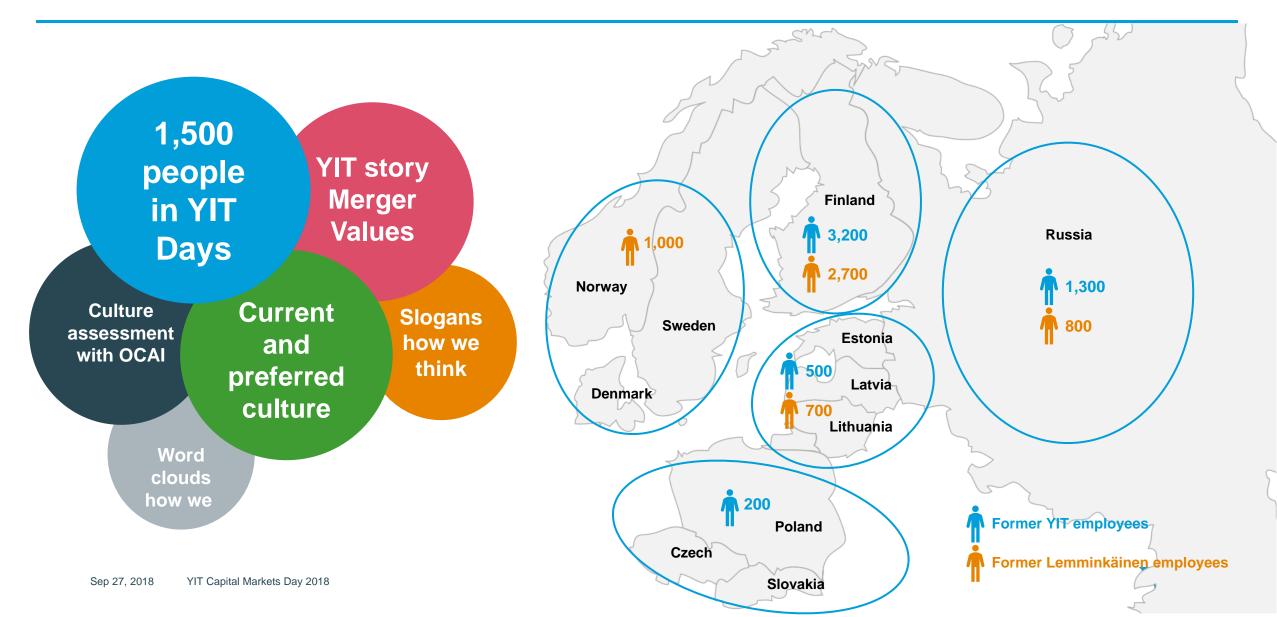

#### **TO KNOW 2018**

- Current and preferred culture
- Define values as guidelines

# SLOGANS FROM THE YIT DAYS