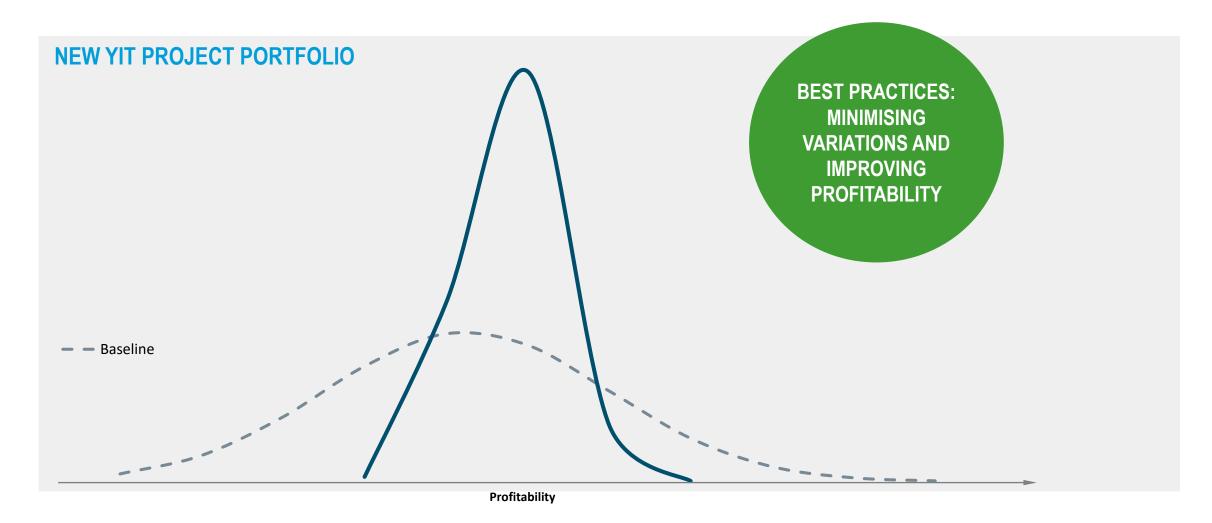

40-50

cumulative from 2018

# ESTIMATION OF ACHIEVED SYNERGY BENEFITS, REPORTED IN EBIT

Q1/2018 H1/2018 2018E 2019E 2020E

3 7 14-20 32-40 40-50

### ESTIMATED INTEGRATION COSTS<sup>2</sup>

 3/2018
 6/2018
 2018E
 2019E
 2020E

 5
 8
 25
 35
 40

cumulative from 2017

ANNUAL SYNERGY BENEFIT TARGET<sup>1</sup> AT LEAST

40-50

**EUR MILLION** 

COST ESTIMATE AT MAXIMUM

40 EUR MILLION



<sup>&</sup>lt;sup>1</sup> Full EBIT improvement potential per annum by the end of 2020, target set in June 2017

 $<sup>^{\</sup>rm 2}$  Integration costs for 2017, EUR 4 million included in the cumulative figure

## "Made by YIT"

COMPLETION RATE OF SYNERGY ACTIONS PER AREA (JUNE, 30 2018)

EUR 34
MILLION
of which
restructuring
24 M€





## "More together"





# **NEW YIT:** Sharing best practices





## Integration targets – approved KPIs

customers are increased

- Net Promoter Score (NPS)
- Margin backlog

OUR PEOPLE form a new, stronger organisation

- Spirit
- Exit-%

FINANCIAL synergies are realised

- Synergies realised
- Cumulative integration costs

INTEGRATION
PROCESS
successfully carried out

- Day 1 success
- One company identity and practices created





# SLOGANS FROM THE YIT DAYS